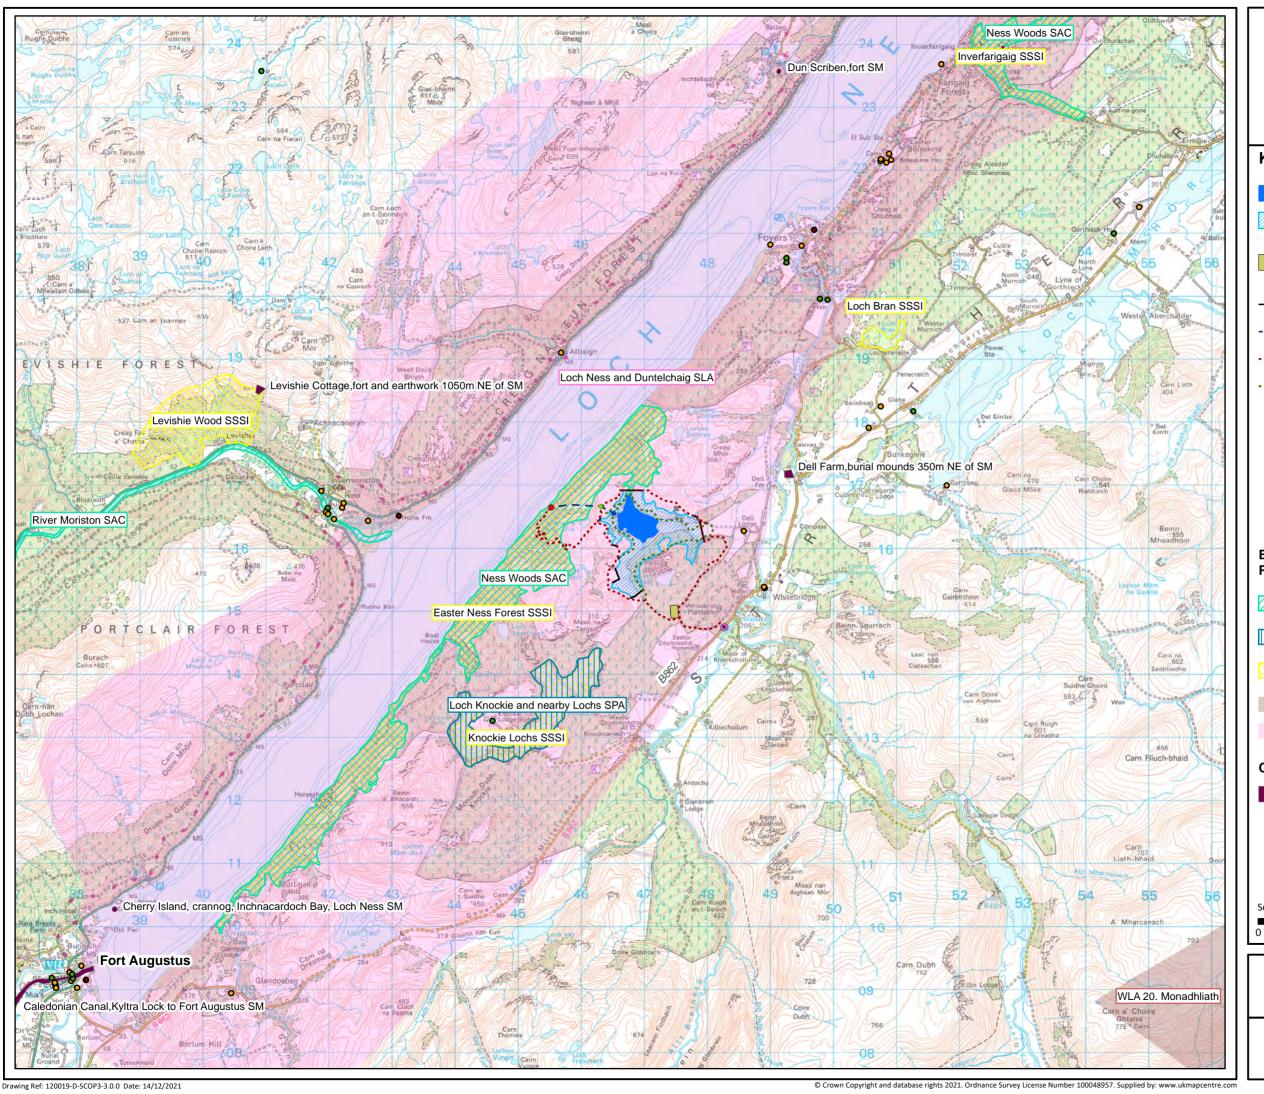

## Key

Loch Kemp Surface

Maximum Inundation

Temporary main site establishment / site accommodation area

Dam

--- Tunnel

····· Operational Track

----- Temporary Track

- Powerhouse
- Surge Shaft
- Inlet Structure
- Estate Fishing Lodge
- Access onto B862

## **Environmental Designations and Protected Areas**

Special Area of Conservation

Special Protection Area (SPA)

Site of Special Scientific Interest (SSSI)

Wild Land Area (WLA)

Special Landscape Area (SLA)

## **Cultural Heritage Constraints**

**Scheduled Monuments** 

Listed Building Category A

Listed Building Category B

Listed Building Category C

Scale 1:60,000 @ A3

## Figure 3 **Environmental Context**

**Kemp Pumped Storage Scoping Report**