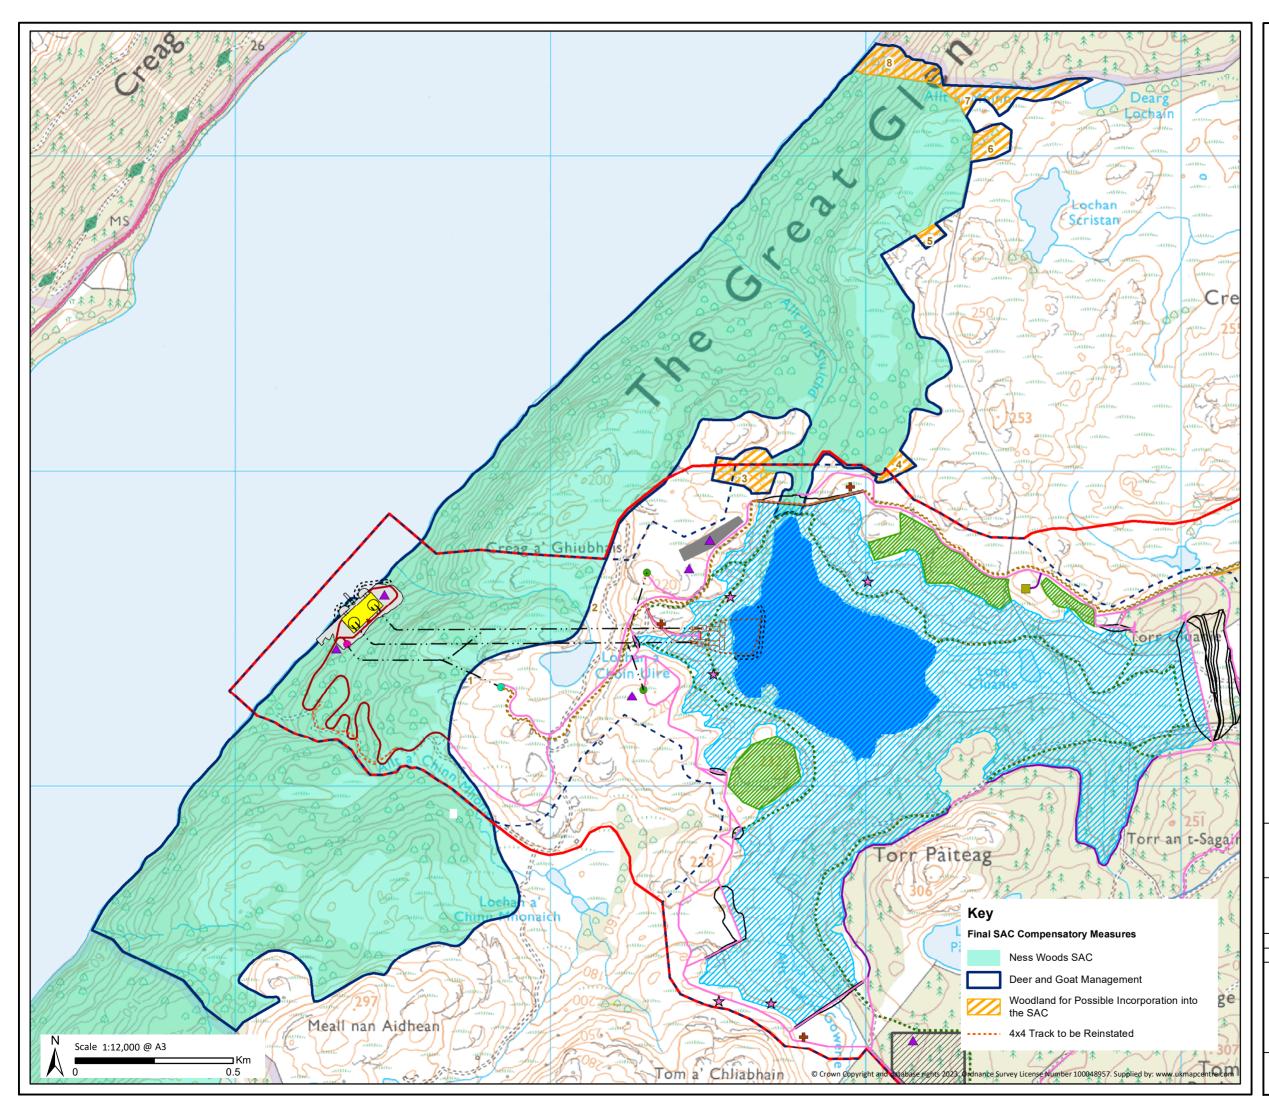

## Key

| ,                                                                                                                                                                                                                                                                                                                                                                                                                                                                                                                                                                                                                                                                                                                                                                                                                                                                                                                                                                                                                                                                                                                                                                      |                                                                                                            |
|------------------------------------------------------------------------------------------------------------------------------------------------------------------------------------------------------------------------------------------------------------------------------------------------------------------------------------------------------------------------------------------------------------------------------------------------------------------------------------------------------------------------------------------------------------------------------------------------------------------------------------------------------------------------------------------------------------------------------------------------------------------------------------------------------------------------------------------------------------------------------------------------------------------------------------------------------------------------------------------------------------------------------------------------------------------------------------------------------------------------------------------------------------------------|------------------------------------------------------------------------------------------------------------|
|                                                                                                                                                                                                                                                                                                                                                                                                                                                                                                                                                                                                                                                                                                                                                                                                                                                                                                                                                                                                                                                                                                                                                                        | Site Boundary                                                                                              |
| 1775                                                                                                                                                                                                                                                                                                                                                                                                                                                                                                                                                                                                                                                                                                                                                                                                                                                                                                                                                                                                                                                                                                                                                                   | Development Area                                                                                           |
|                                                                                                                                                                                                                                                                                                                                                                                                                                                                                                                                                                                                                                                                                                                                                                                                                                                                                                                                                                                                                                                                                                                                                                        | Loch Kemp Surface Area                                                                                     |
|                                                                                                                                                                                                                                                                                                                                                                                                                                                                                                                                                                                                                                                                                                                                                                                                                                                                                                                                                                                                                                                                                                                                                                        | Maximum Inundation Area (Upper                                                                             |
| 00                                                                                                                                                                                                                                                                                                                                                                                                                                                                                                                                                                                                                                                                                                                                                                                                                                                                                                                                                                                                                                                                                                                                                                     | Powerhouse Building                                                                                        |
|                                                                                                                                                                                                                                                                                                                                                                                                                                                                                                                                                                                                                                                                                                                                                                                                                                                                                                                                                                                                                                                                                                                                                                        | Powerhouse Platform, Quayside and Pier                                                                     |
|                                                                                                                                                                                                                                                                                                                                                                                                                                                                                                                                                                                                                                                                                                                                                                                                                                                                                                                                                                                                                                                                                                                                                                        | Temporary Laydown Area                                                                                     |
|                                                                                                                                                                                                                                                                                                                                                                                                                                                                                                                                                                                                                                                                                                                                                                                                                                                                                                                                                                                                                                                                                                                                                                        | Main Welfare Compound                                                                                      |
|                                                                                                                                                                                                                                                                                                                                                                                                                                                                                                                                                                                                                                                                                                                                                                                                                                                                                                                                                                                                                                                                                                                                                                        | Underground Tunnel                                                                                         |
|                                                                                                                                                                                                                                                                                                                                                                                                                                                                                                                                                                                                                                                                                                                                                                                                                                                                                                                                                                                                                                                                                                                                                                        | Dam                                                                                                        |
|                                                                                                                                                                                                                                                                                                                                                                                                                                                                                                                                                                                                                                                                                                                                                                                                                                                                                                                                                                                                                                                                                                                                                                        | Temporary Cofferdam                                                                                        |
|                                                                                                                                                                                                                                                                                                                                                                                                                                                                                                                                                                                                                                                                                                                                                                                                                                                                                                                                                                                                                                                                                                                                                                        | Construction and Operational Access Track (4m Wide Running Surface)                                        |
|                                                                                                                                                                                                                                                                                                                                                                                                                                                                                                                                                                                                                                                                                                                                                                                                                                                                                                                                                                                                                                                                                                                                                                        | Construction and Operational Access Track<br>(8m Wide Running Surface, Reinstated to<br>4m where feasible) |
|                                                                                                                                                                                                                                                                                                                                                                                                                                                                                                                                                                                                                                                                                                                                                                                                                                                                                                                                                                                                                                                                                                                                                                        | Construction and Operational Access Track within SAC                                                       |
|                                                                                                                                                                                                                                                                                                                                                                                                                                                                                                                                                                                                                                                                                                                                                                                                                                                                                                                                                                                                                                                                                                                                                                        | Temporary Construction Access Track (8m<br>Wide Running Surface)                                           |
|                                                                                                                                                                                                                                                                                                                                                                                                                                                                                                                                                                                                                                                                                                                                                                                                                                                                                                                                                                                                                                                                                                                                                                        | New Estate Water Supply                                                                                    |
|                                                                                                                                                                                                                                                                                                                                                                                                                                                                                                                                                                                                                                                                                                                                                                                                                                                                                                                                                                                                                                                                                                                                                                        | Inlet/Outlet Excavation                                                                                    |
|                                                                                                                                                                                                                                                                                                                                                                                                                                                                                                                                                                                                                                                                                                                                                                                                                                                                                                                                                                                                                                                                                                                                                                        | Inlet/Outlet Structure                                                                                     |
| ٠                                                                                                                                                                                                                                                                                                                                                                                                                                                                                                                                                                                                                                                                                                                                                                                                                                                                                                                                                                                                                                                                                                                                                                      | Surge Shaft                                                                                                |
| ٠                                                                                                                                                                                                                                                                                                                                                                                                                                                                                                                                                                                                                                                                                                                                                                                                                                                                                                                                                                                                                                                                                                                                                                      | Cable Shaft                                                                                                |
| •                                                                                                                                                                                                                                                                                                                                                                                                                                                                                                                                                                                                                                                                                                                                                                                                                                                                                                                                                                                                                                                                                                                                                                      | Access Tunnel Adit                                                                                         |
| +                                                                                                                                                                                                                                                                                                                                                                                                                                                                                                                                                                                                                                                                                                                                                                                                                                                                                                                                                                                                                                                                                                                                                                      | Control Kiosk                                                                                              |
|                                                                                                                                                                                                                                                                                                                                                                                                                                                                                                                                                                                                                                                                                                                                                                                                                                                                                                                                                                                                                                                                                                                                                                        | Temporary Site Compound                                                                                    |
| ☆                                                                                                                                                                                                                                                                                                                                                                                                                                                                                                                                                                                                                                                                                                                                                                                                                                                                                                                                                                                                                                                                                                                                                                      | Potential Borrow Pit                                                                                       |
|                                                                                                                                                                                                                                                                                                                                                                                                                                                                                                                                                                                                                                                                                                                                                                                                                                                                                                                                                                                                                                                                                                                                                                        | Relocated Estate Fishing Lodge                                                                             |
| Advanced Works                                                                                                                                                                                                                                                                                                                                                                                                                                                                                                                                                                                                                                                                                                                                                                                                                                                                                                                                                                                                                                                                                                                                                         |                                                                                                            |
|                                                                                                                                                                                                                                                                                                                                                                                                                                                                                                                                                                                                                                                                                                                                                                                                                                                                                                                                                                                                                                                                                                                                                                        | Fenced Native Woodland Natural<br>Regeneration Areas (Pre-Construction)                                    |
| Associated Works                                                                                                                                                                                                                                                                                                                                                                                                                                                                                                                                                                                                                                                                                                                                                                                                                                                                                                                                                                                                                                                                                                                                                       |                                                                                                            |
|                                                                                                                                                                                                                                                                                                                                                                                                                                                                                                                                                                                                                                                                                                                                                                                                                                                                                                                                                                                                                                                                                                                                                                        | Switching Station Access*                                                                                  |
|                                                                                                                                                                                                                                                                                                                                                                                                                                                                                                                                                                                                                                                                                                                                                                                                                                                                                                                                                                                                                                                                                                                                                                        | 275 kV Cable Trench*                                                                                       |
| *Associated works subject to separate consent.<br>Footprints show indicative locations / routes only                                                                                                                                                                                                                                                                                                                                                                                                                                                                                                                                                                                                                                                                                                                                                                                                                                                                                                                                                                                                                                                                   |                                                                                                            |
| Loch Kemp<br>Pumped Storage Scheme                                                                                                                                                                                                                                                                                                                                                                                                                                                                                                                                                                                                                                                                                                                                                                                                                                                                                                                                                                                                                                                                                                                                     |                                                                                                            |
| Figure 10.11<br>Overview of Ness Woods SAC<br>Compensation Measures                                                                                                                                                                                                                                                                                                                                                                                                                                                                                                                                                                                                                                                                                                                                                                                                                                                                                                                                                                                                                                                                                                    |                                                                                                            |
| Drawn by: SK/CG Date: 17/11/2023   Drawing: 120019-D-CMP-4.3-1.0.0 120019-0-CMP-4.3-1.0.0 < |                                                                                                            |
| S Loch Kemp<br>Storage<br>A STATERA COMPANY                                                                                                                                                                                                                                                                                                                                                                                                                                                                                                                                                                                                                                                                                                                                                                                                                                                                                                                                                                                                                                                                                                                            |                                                                                                            |
| ash                                                                                                                                                                                                                                                                                                                                                                                                                                                                                                                                                                                                                                                                                                                                                                                                                                                                                                                                                                                                                                                                                                                                                                    |                                                                                                            |