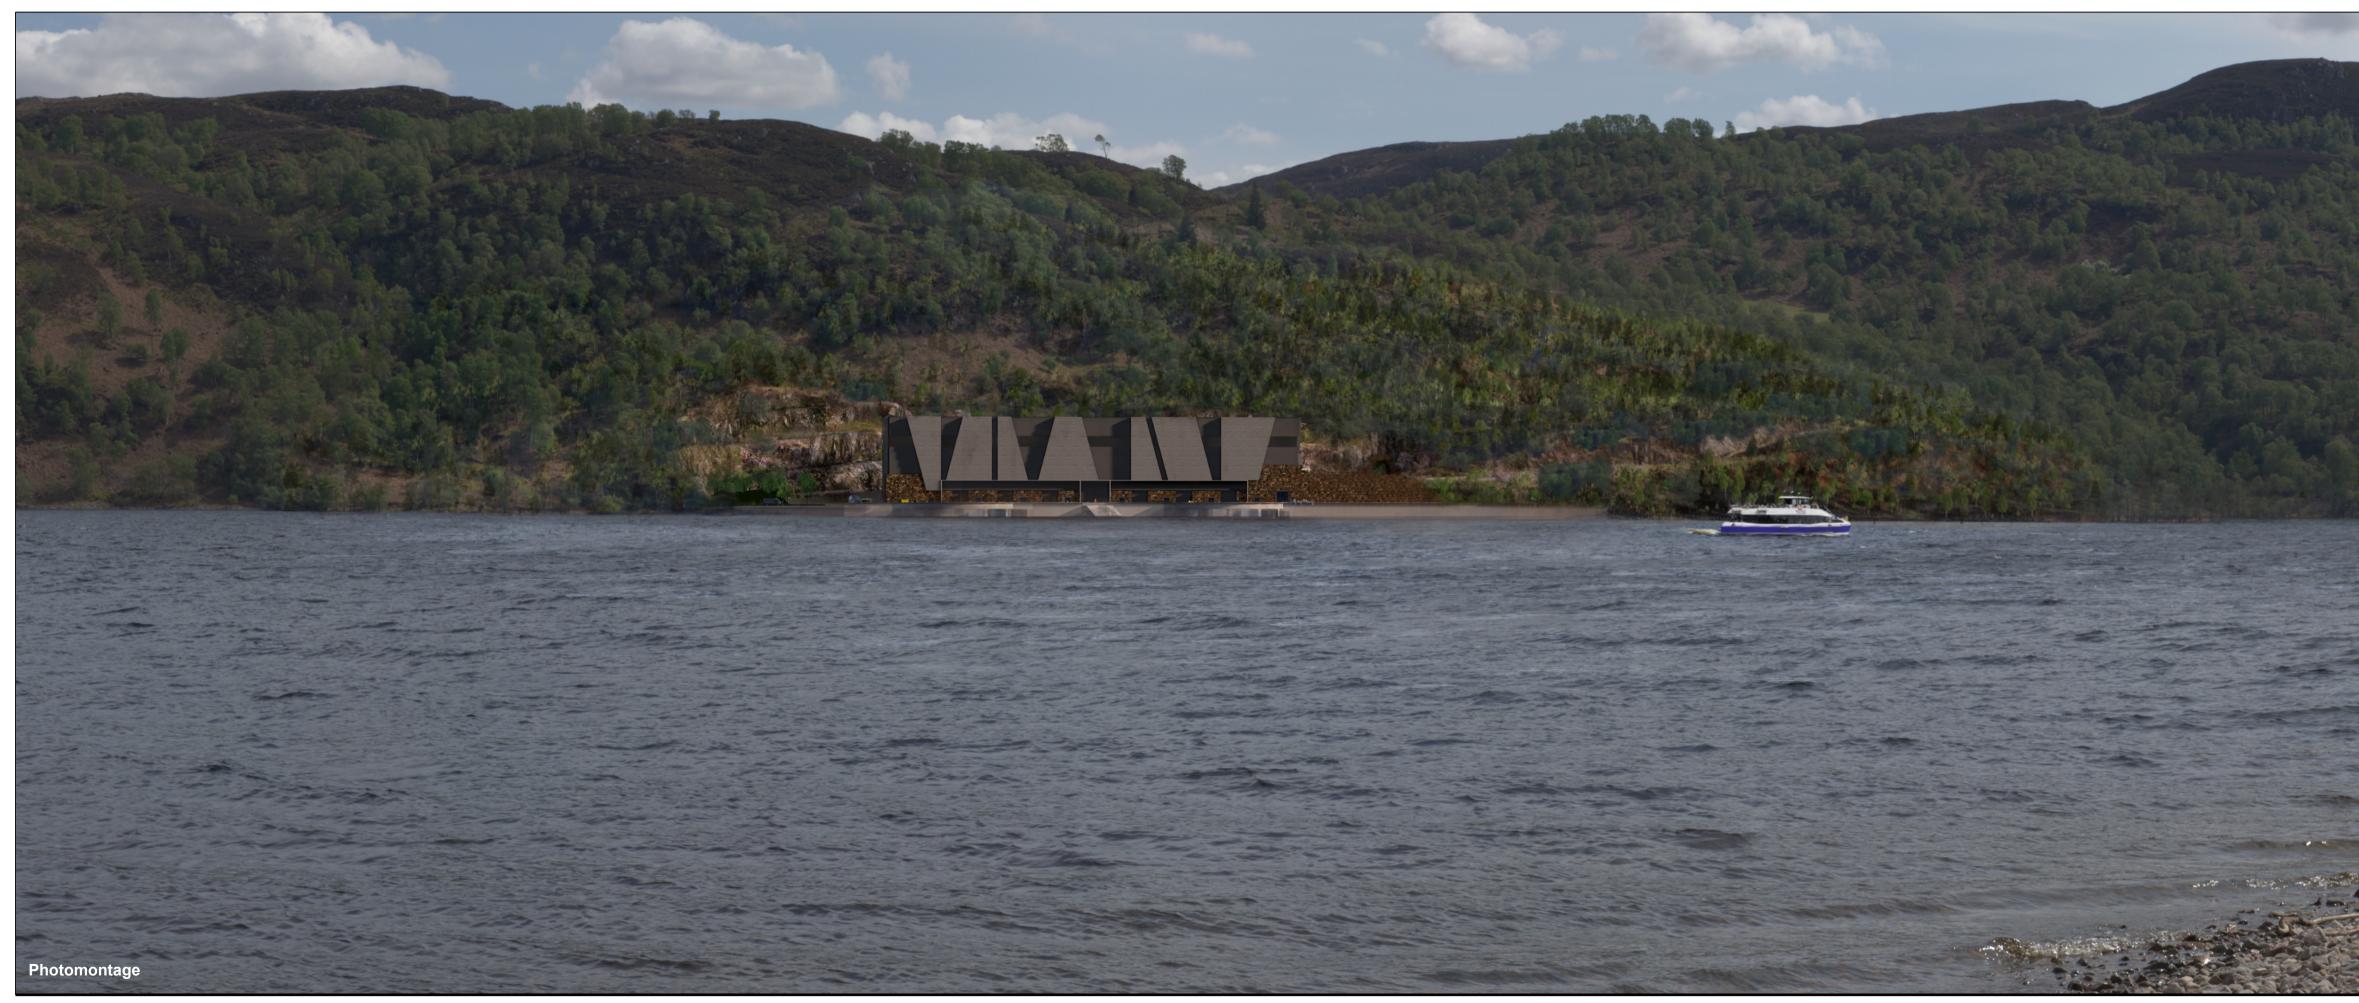

Horizontal field of view: Principal distance: Paper size: Correct printed image size:

Drawing No. - 120019-D-EIA-V3a-1e

Loch Kemp Storage A STATERA COMPANY

Figure: V3a-1f Visualisation Location 1: In the vicinity of the A82 north of Invermoriston - Photomontage - Year 1 post completion

OS reference: Ground level: Direction of view: Distance to scheme: 0.18 km

244688 E 817533 N Camera: 15.0 m AOD 142°

Lens: Camera height: Date and time:

Sony ILCE -9 50mm (FE 50mm f/1.8) 1.5m AGL 13/05/2023 14:08