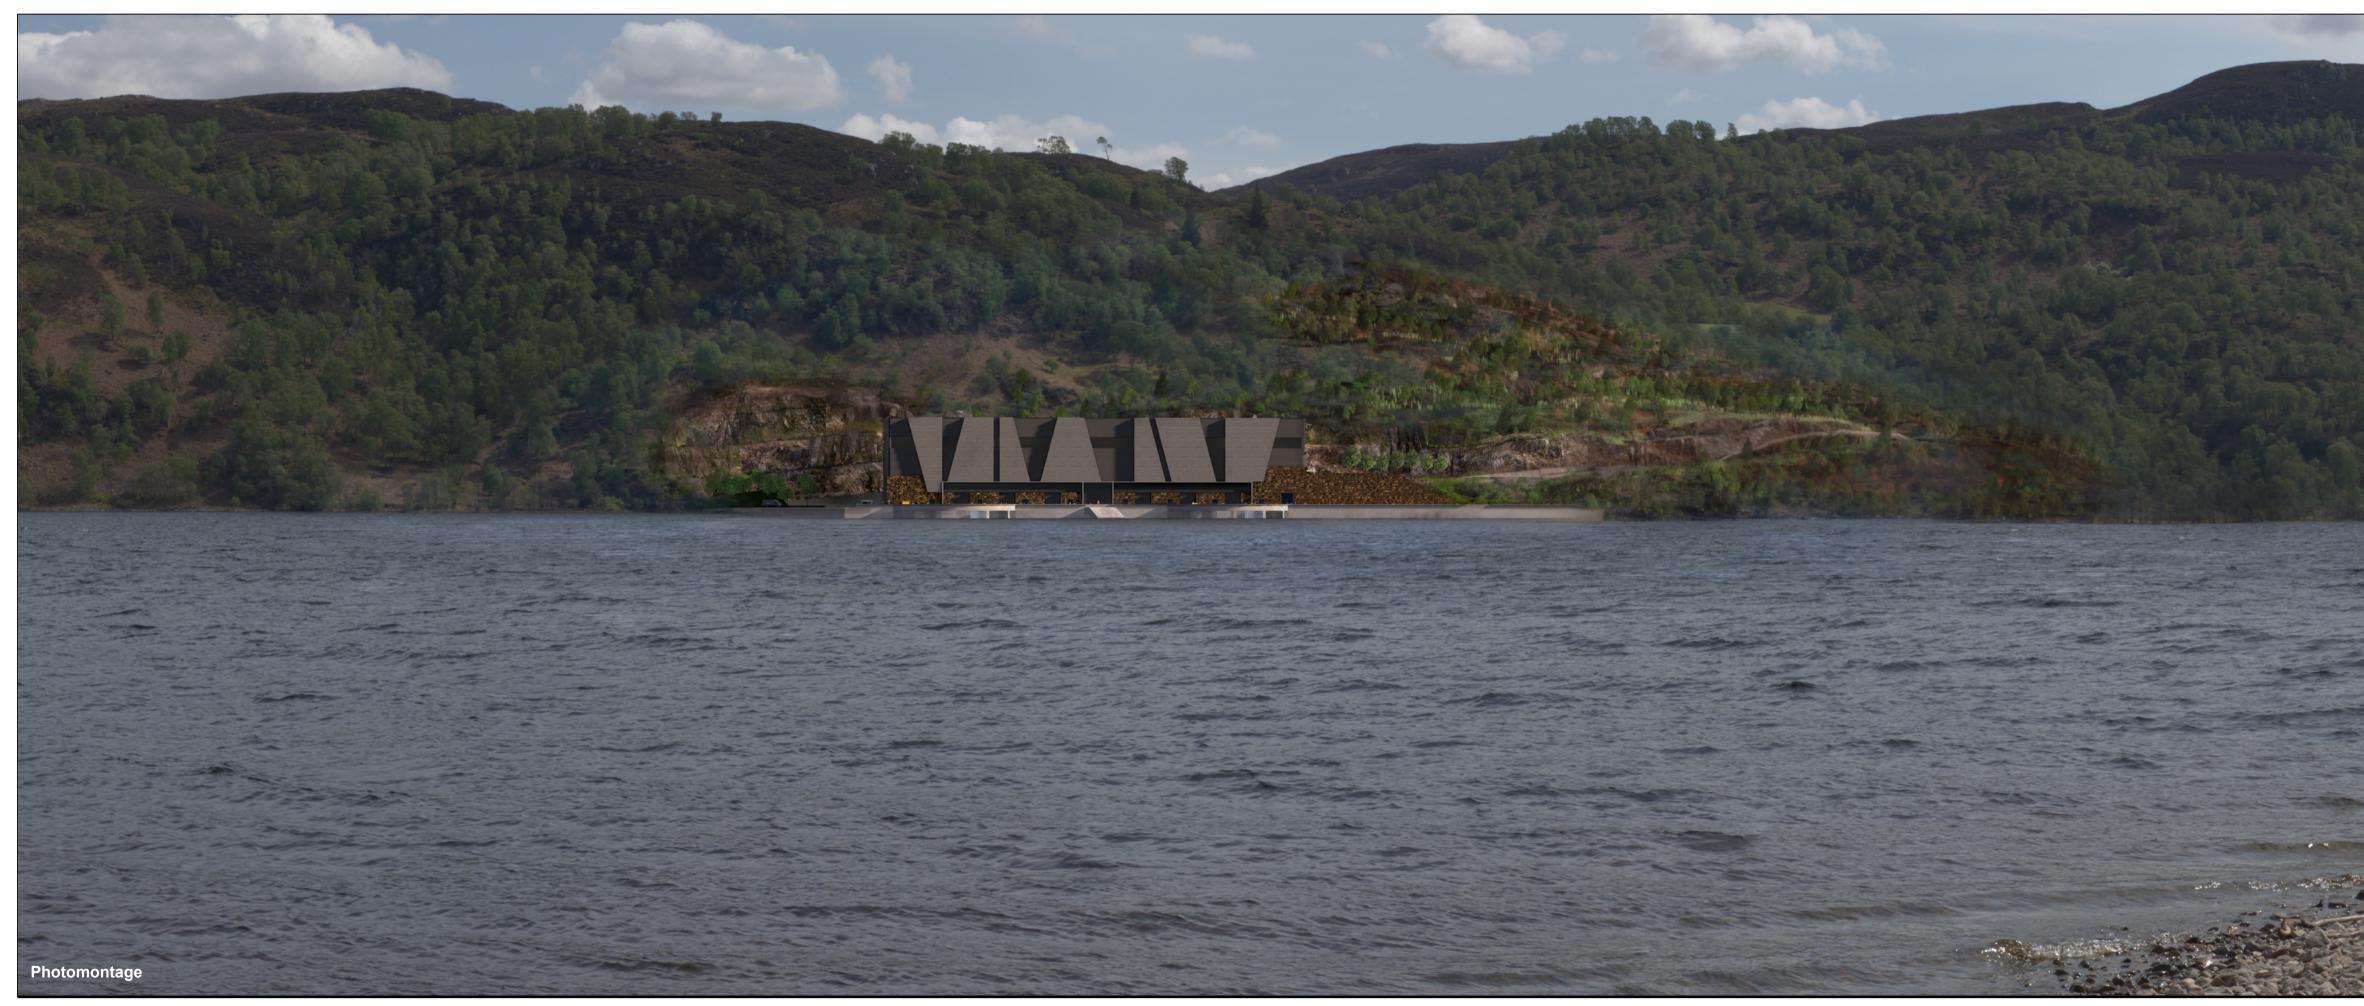

Horizontal field of view: Principal distance: Paper size: Correct printed image size:

Drawing No. - 120019-D-EIA-V3a-1d

Loch Kemp Storage A STATERA COMPANY

Figure: V3a-1e Visualisation Location 1: In the vicinity of the A82 north of Invermoriston - Photomontage - Year 3 of construction

OS reference: Ground level: Direction of view: Distance to scheme: 0.18 km

244688 E 817533 N Camera: 15.0 m AOD 142°

Lens: Camera height: Date and time:

Sony ILCE -9 50mm (FE 50mm f/1.8) 1.5m AGL 13/05/2023 14:08