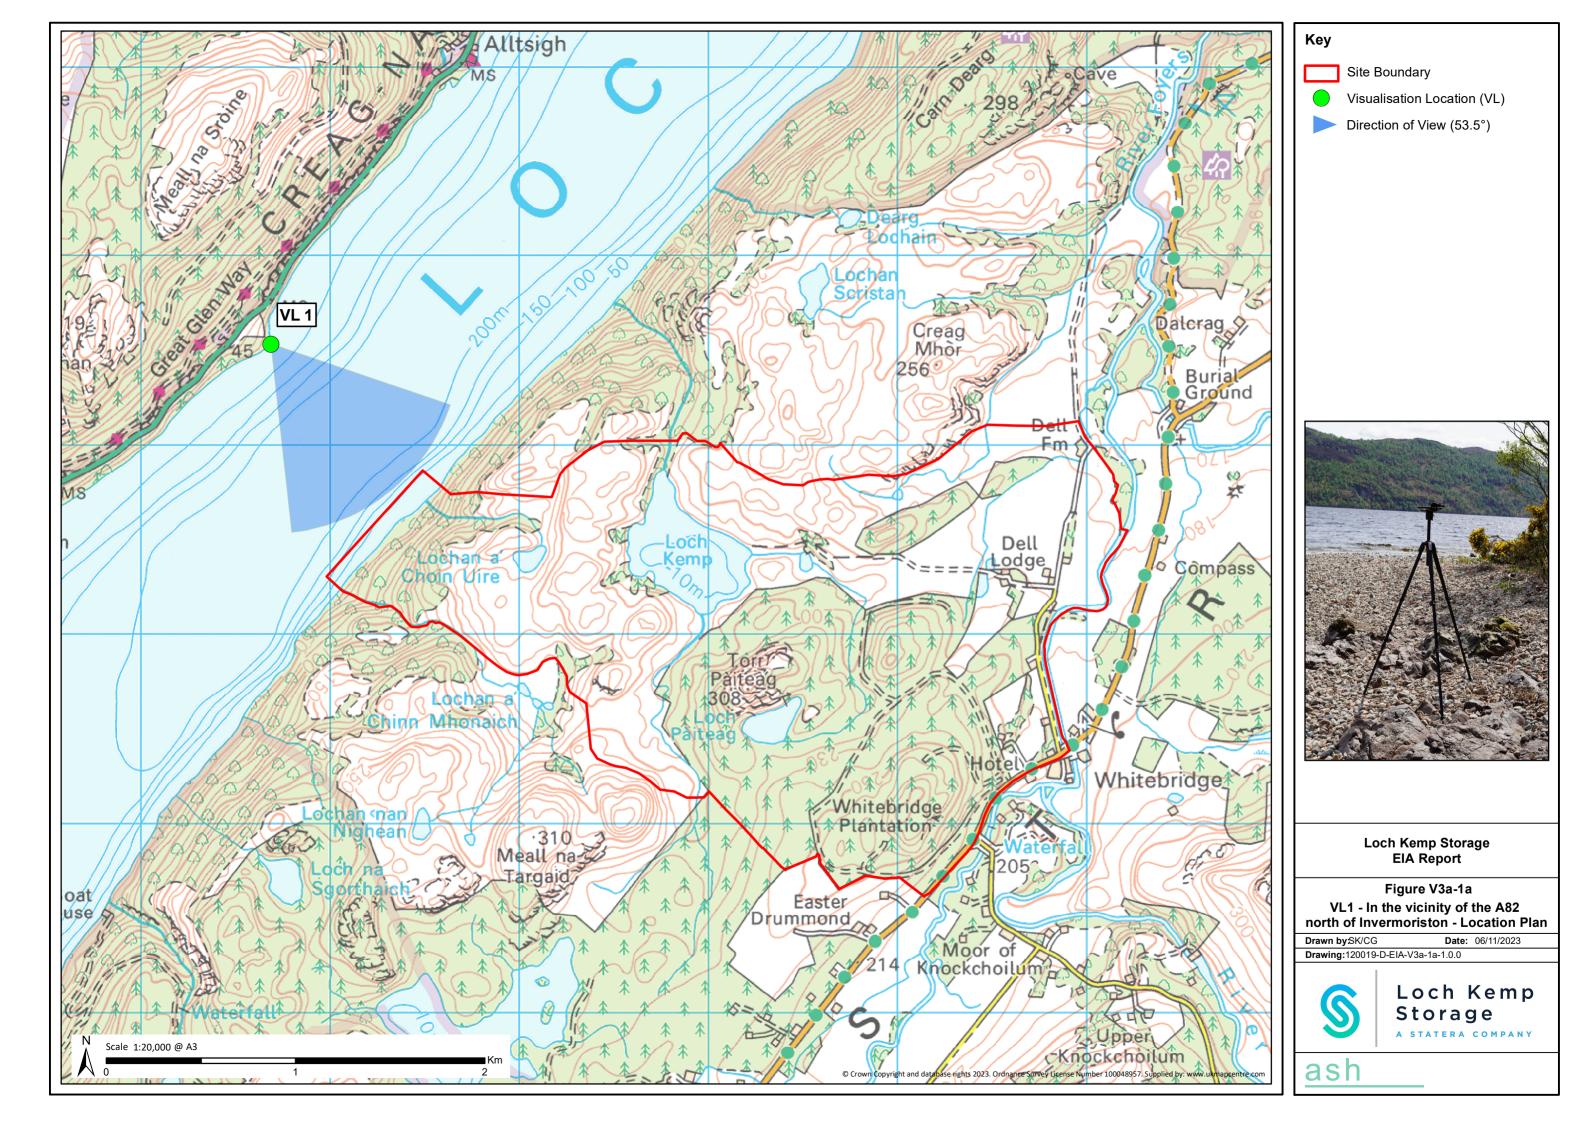

Figure: V3a-1b Visualisation Location 1: In the vicinity of the A82 north of Invermoriston - Baseline Photograph

OS reference: Ground level: Direction of view: Distance to scheme: 0.18 km

244688 E 817533 N Camera: 15.0 m AOD Lens: 142°

Camera height: Date and time:

Sony ILCE -9 50mm (FE 50mm f/1.8) 1.5m AGL 13/05/2023 14:08

Horizontal field of view: Principal distance: Paper size: Correct printed image size:

Drawing No. - 120019-D-EIA-V3a-1b