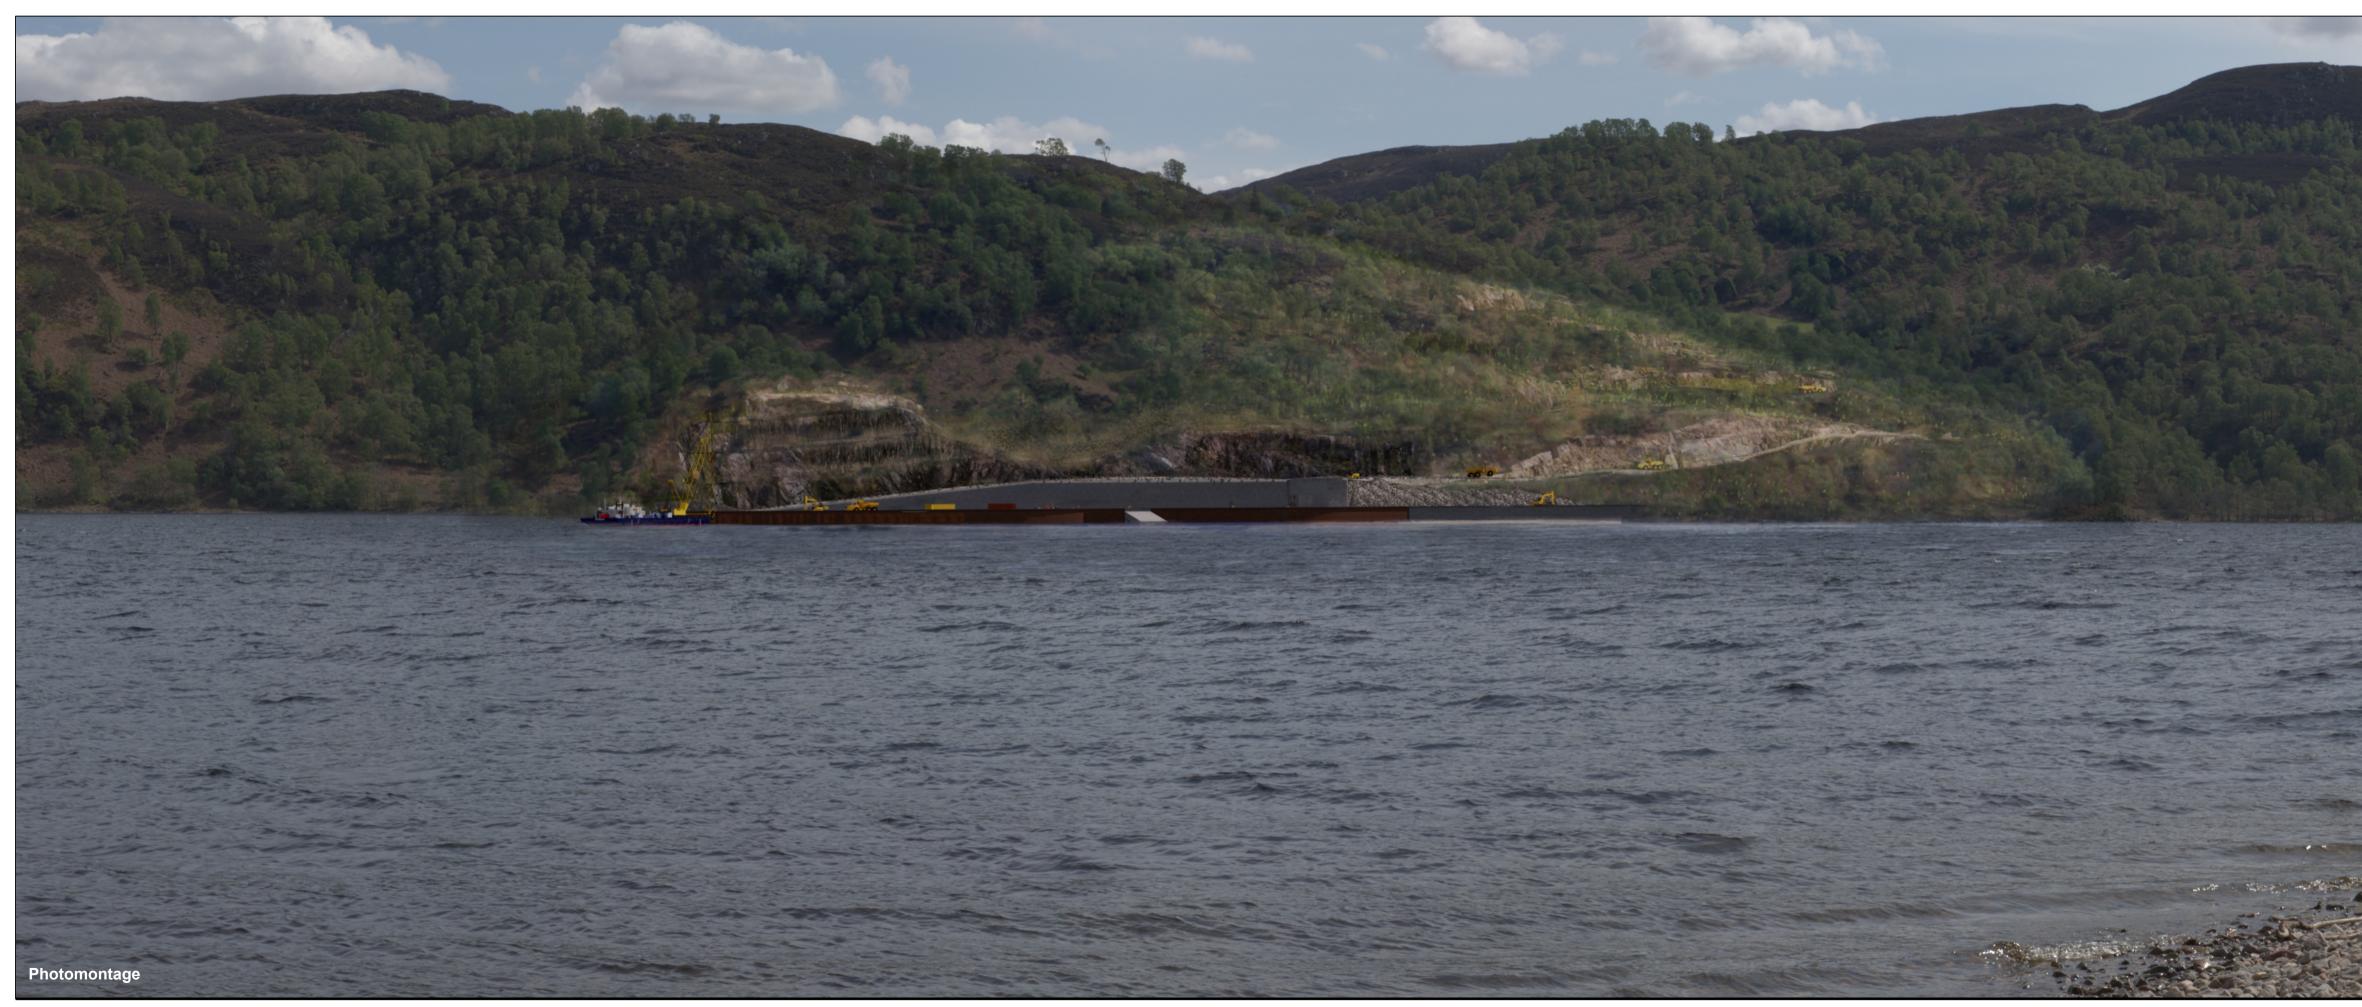

Horizontal field of view: Principal distance: Paper size: Correct printed image size:

Drawing No. - 120019-D-EIA-V3a-1d

Loch Kemp Storage A STATERA COMPANY

Figure: V3a-1e Visualisation Location 1: In the vicinity of the A82 north of Invermoriston - Photomontage - Year 3 of construction

OS reference: Ground level: Direction of view: Distance to scheme: 0.18 km

244688 E 817533 N Camera: 15.0 m AOD 142°

Lens: Camera height: Date and time:

Sony ILCE -9 50mm (FE 50mm f/1.8) 1.5m AGL 13/05/2023 14:08