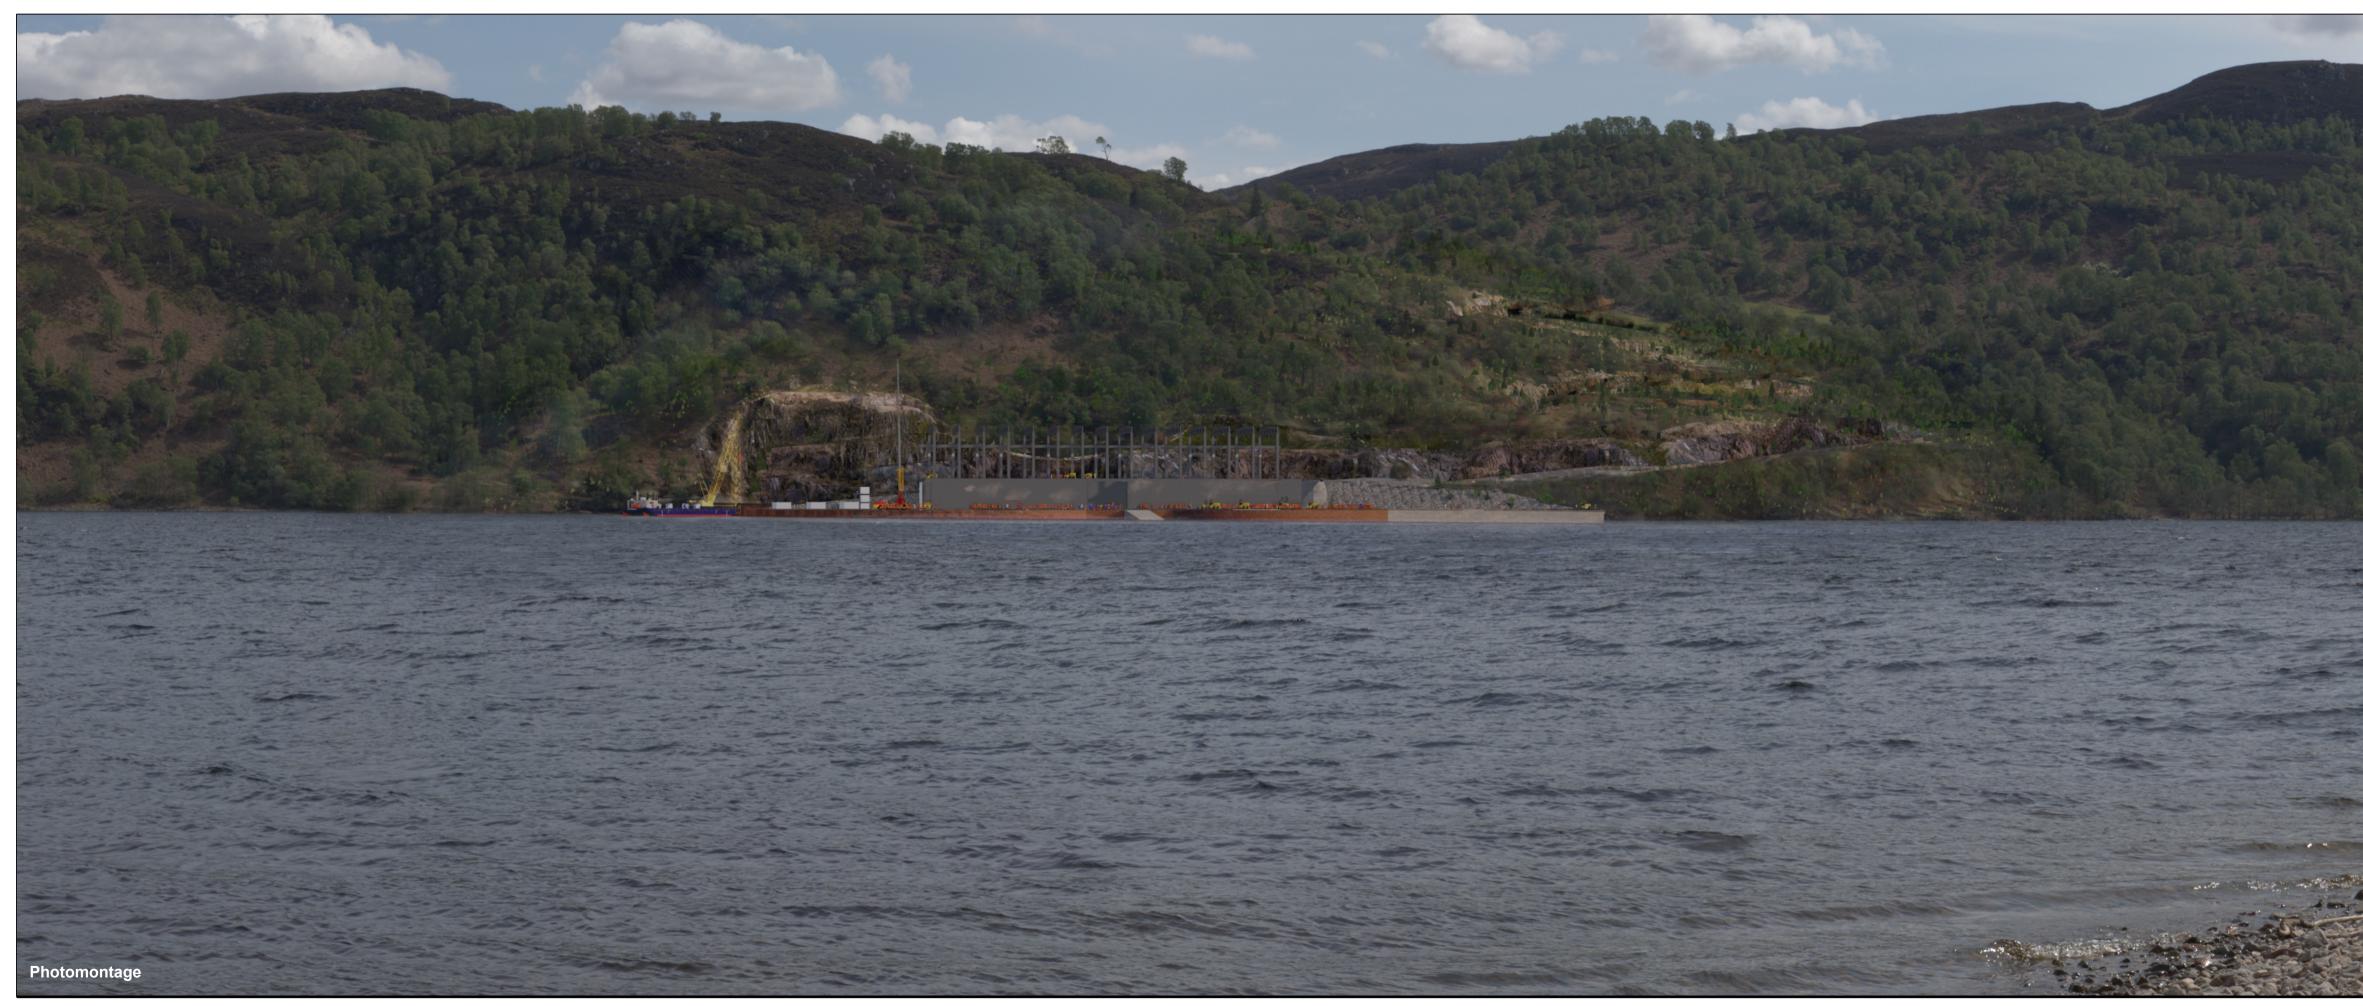

Horizontal field of view: Principal distance: Paper size: Correct printed image size:

Drawing No. - 120019-D-EIA-V3a-1e

Loch Kemp Storage A STATERA COMPANY

Figure: V3a-1f Visualisation Location 1: In the vicinity of the A82 north of Invermoriston - Photomontage - Year 1 post completion

OS reference: Ground level: Direction of view: Distance to scheme: 0.18 km

244688 E 817533 N Camera: 15.0 m AOD 142°

Lens: Camera height: Date and time:

Sony ILCE -9 50mm (FE 50mm f/1.8) 1.5m AGL 13/05/2023 14:08