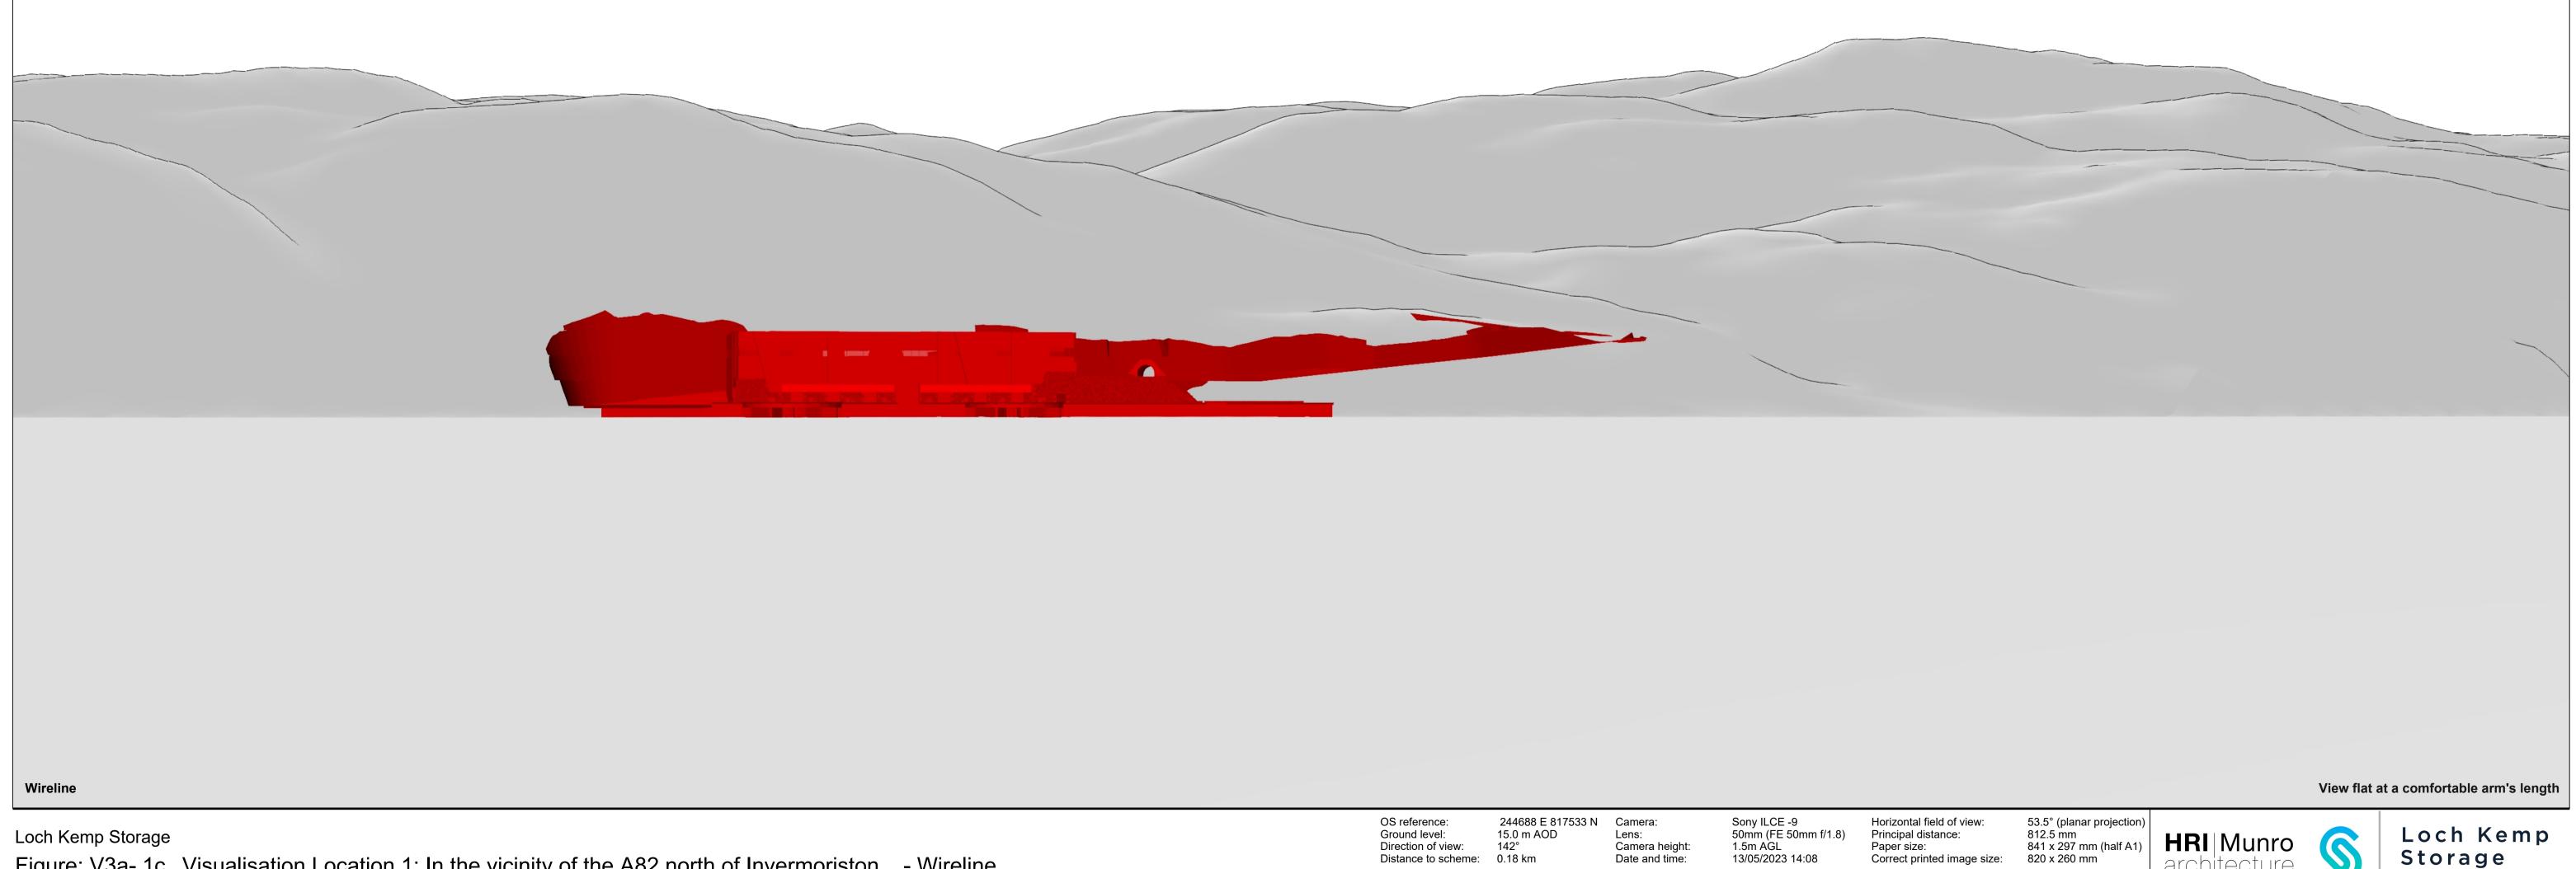

Loch Kemp Storage A STATERA COMPANY

Figure: V3a-1c Visualisation Location 1: In the vicinity of the A82 north of Invermoriston - Wireli

| line | OS reference:       | 244688 E 817533 N | Camera:        | Sony ILCE -9         | Horizontal field     |
|------|---------------------|-------------------|----------------|----------------------|----------------------|
|      | Ground level:       | 15.0 m AOD        | Lens:          | 50mm (FE 50mm f/1.8) | Principal distar     |
|      | Direction of view:  | 142°              | Camera height: | 1.5m AGL             | Paper size:          |
|      | Distance to scheme: | 0.18 km           | Date and time: | 13/05/2023 14:08     | Correct printed      |
|      |                     |                   |                | F                    | Describer No. 400040 |

Drawing No. - 120019-D-EIA-V3a-1c

d image size:

Date -15/11/23

HRI Munro architecture

Storage A STATERA COMPANY

Figure: V3a-1d Visualisation Location 1: In the vicinity of the A82 north of Invermoriston - Photomontage - Year 1 of construction