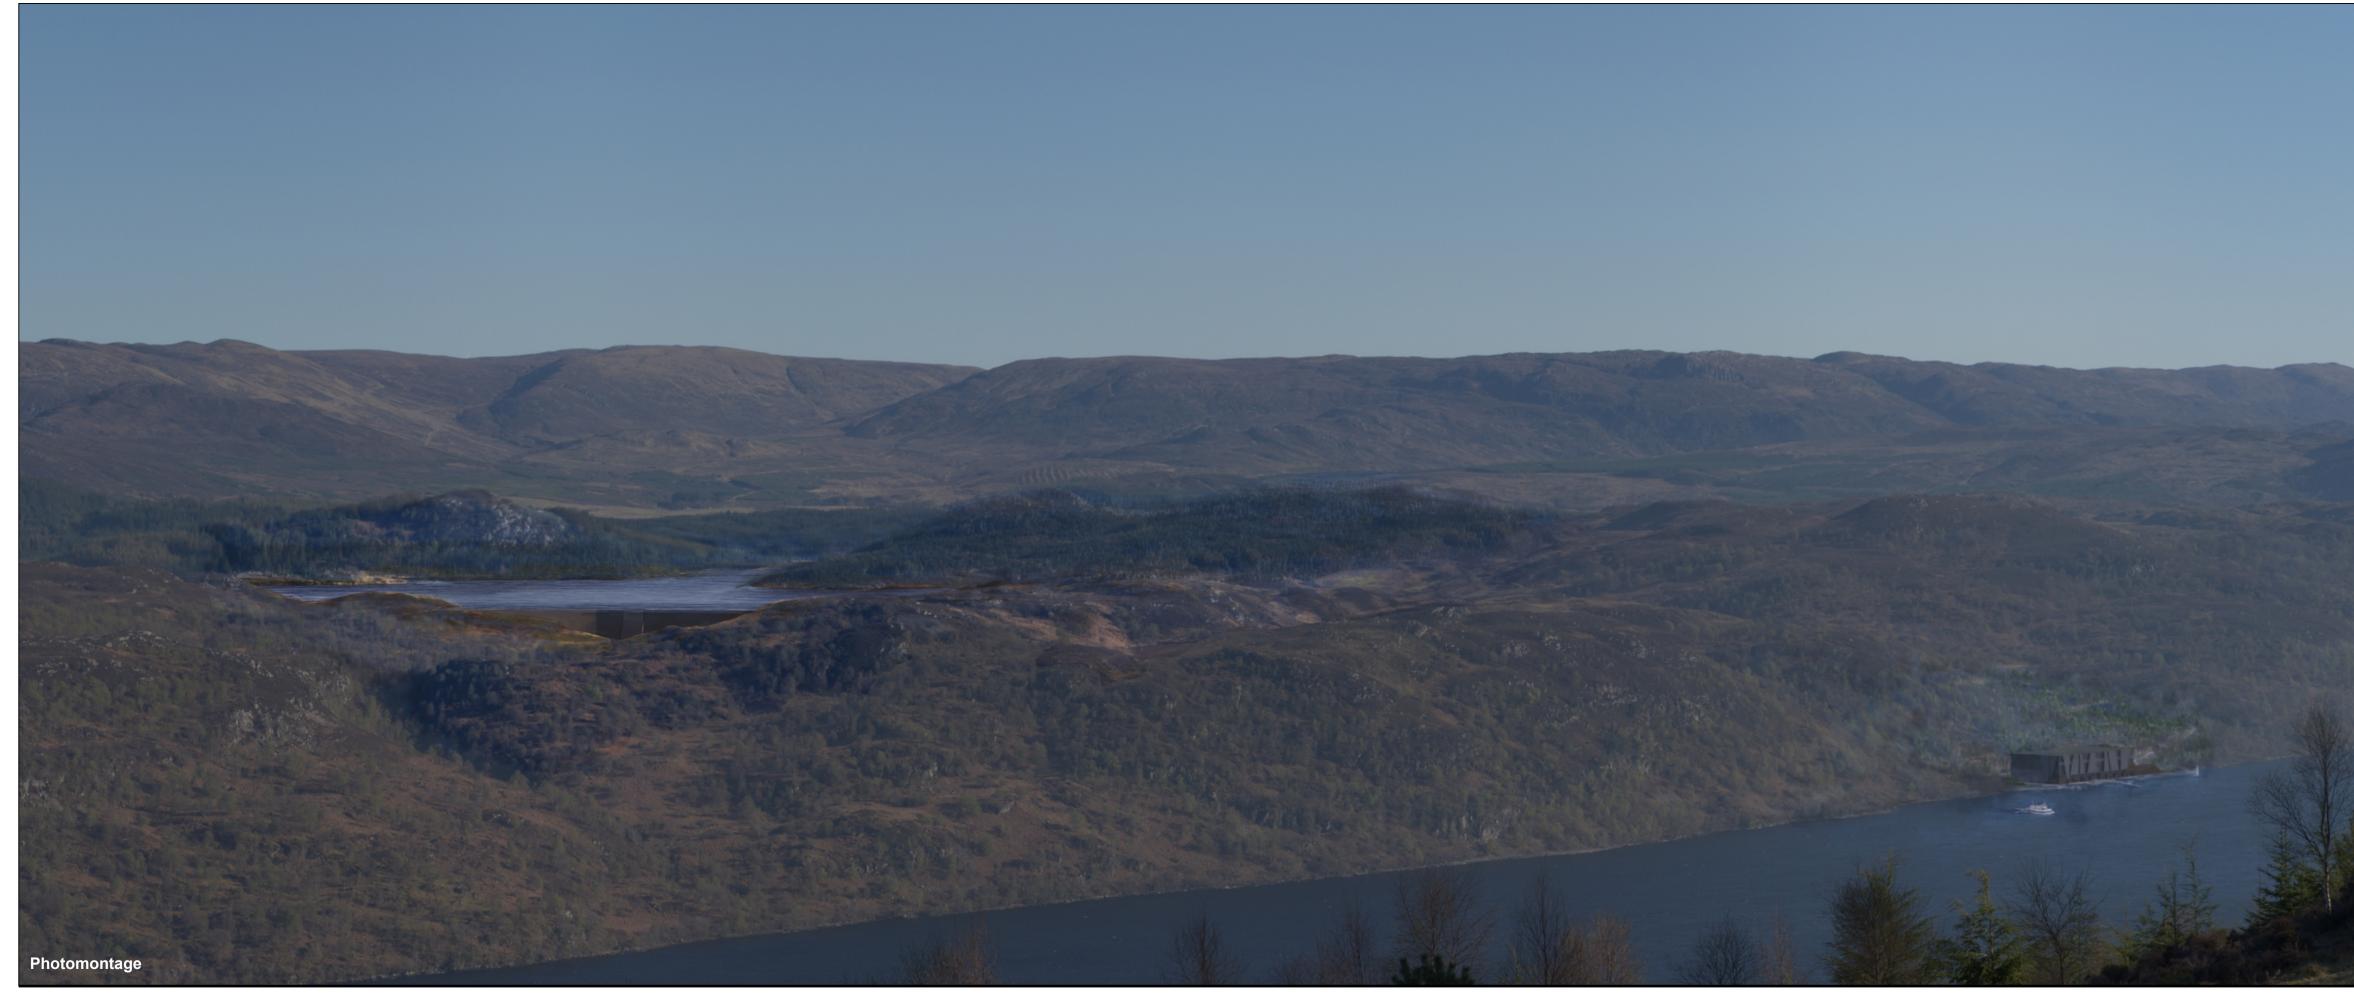

Loch Kemp Storage

A STATERA COMPANY

53.5° (planar projection) 841 x 297 mm (half A1) 812.5 mm 820 x 260 mm

Date - 07/11/23

Figure: V3a-2g Visualisation Location 2: The upper Great Glen Way in the vicinity of Alltsigh - Photomontage - Year 10 post completion

OS reference:246133 E 820352 NGround level:339m AODDirection of view:179°Distance to scheme:3.3 km

Camera: Lens: Camera height: Date and time:

Sony ILCE -9 50mm (FE 50mm f/1.8) 1.5m AGL 20/04/2023 17:39