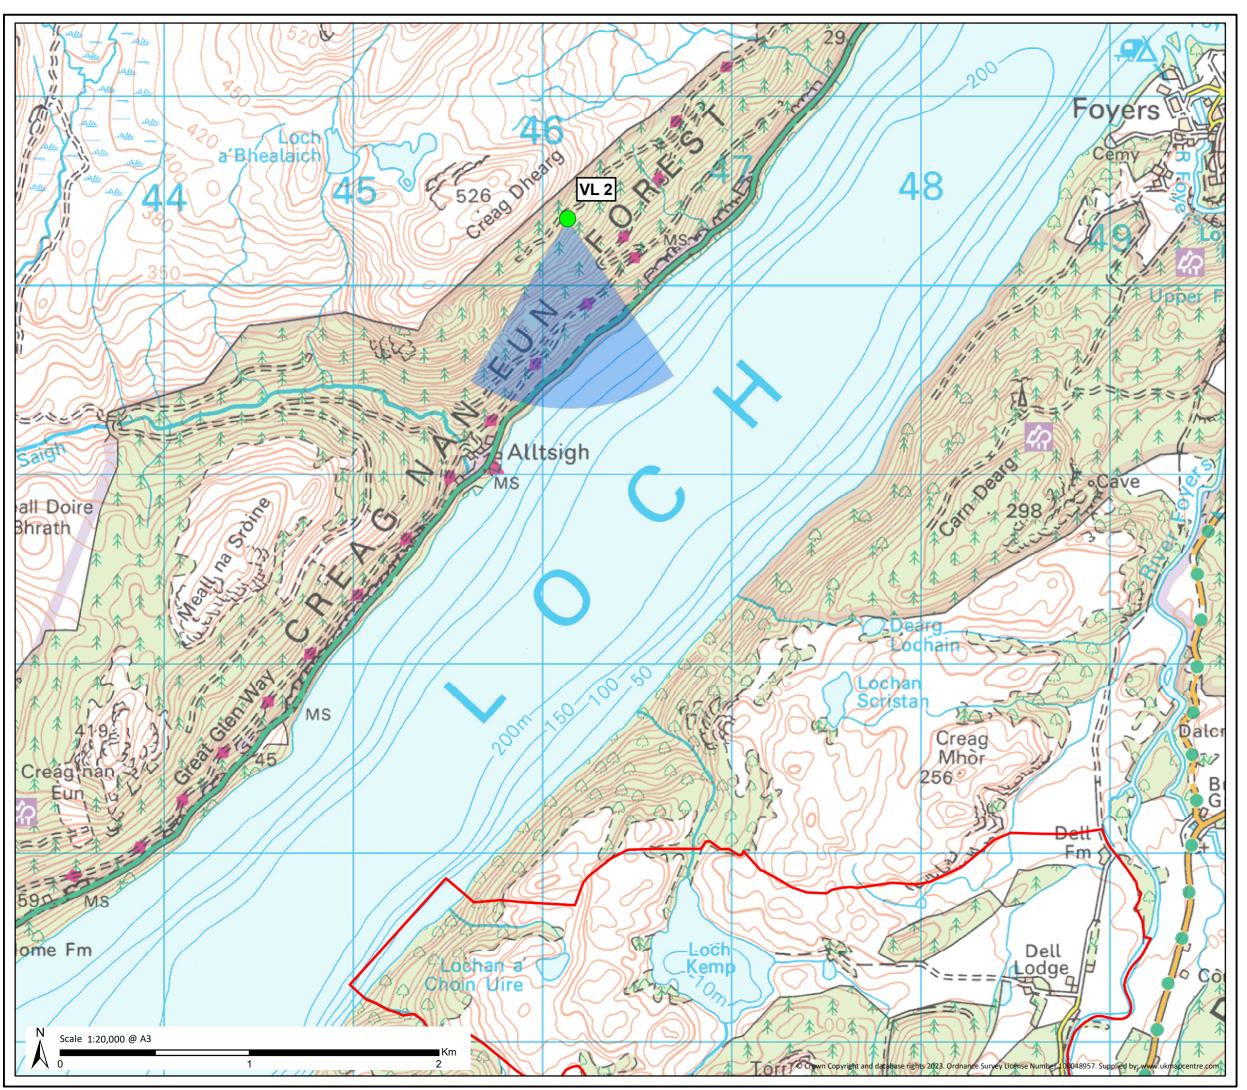

# Key Site Boundary Visualisation Location (VL) Direction of View (53.5°)

# Loch Kemp Storage EIA Report

Figure V3a-2a VL2 - The upper Great Glen Way in the vicinity of Alltsigh - Location Plan Drawn by: CG Date: 06/11/2023

 Drawn by:
 CG
 Date:
 06/1

 Drawing:120019-D-EIA-V3a-2a-1.0.0
 0
 0
 0
 0