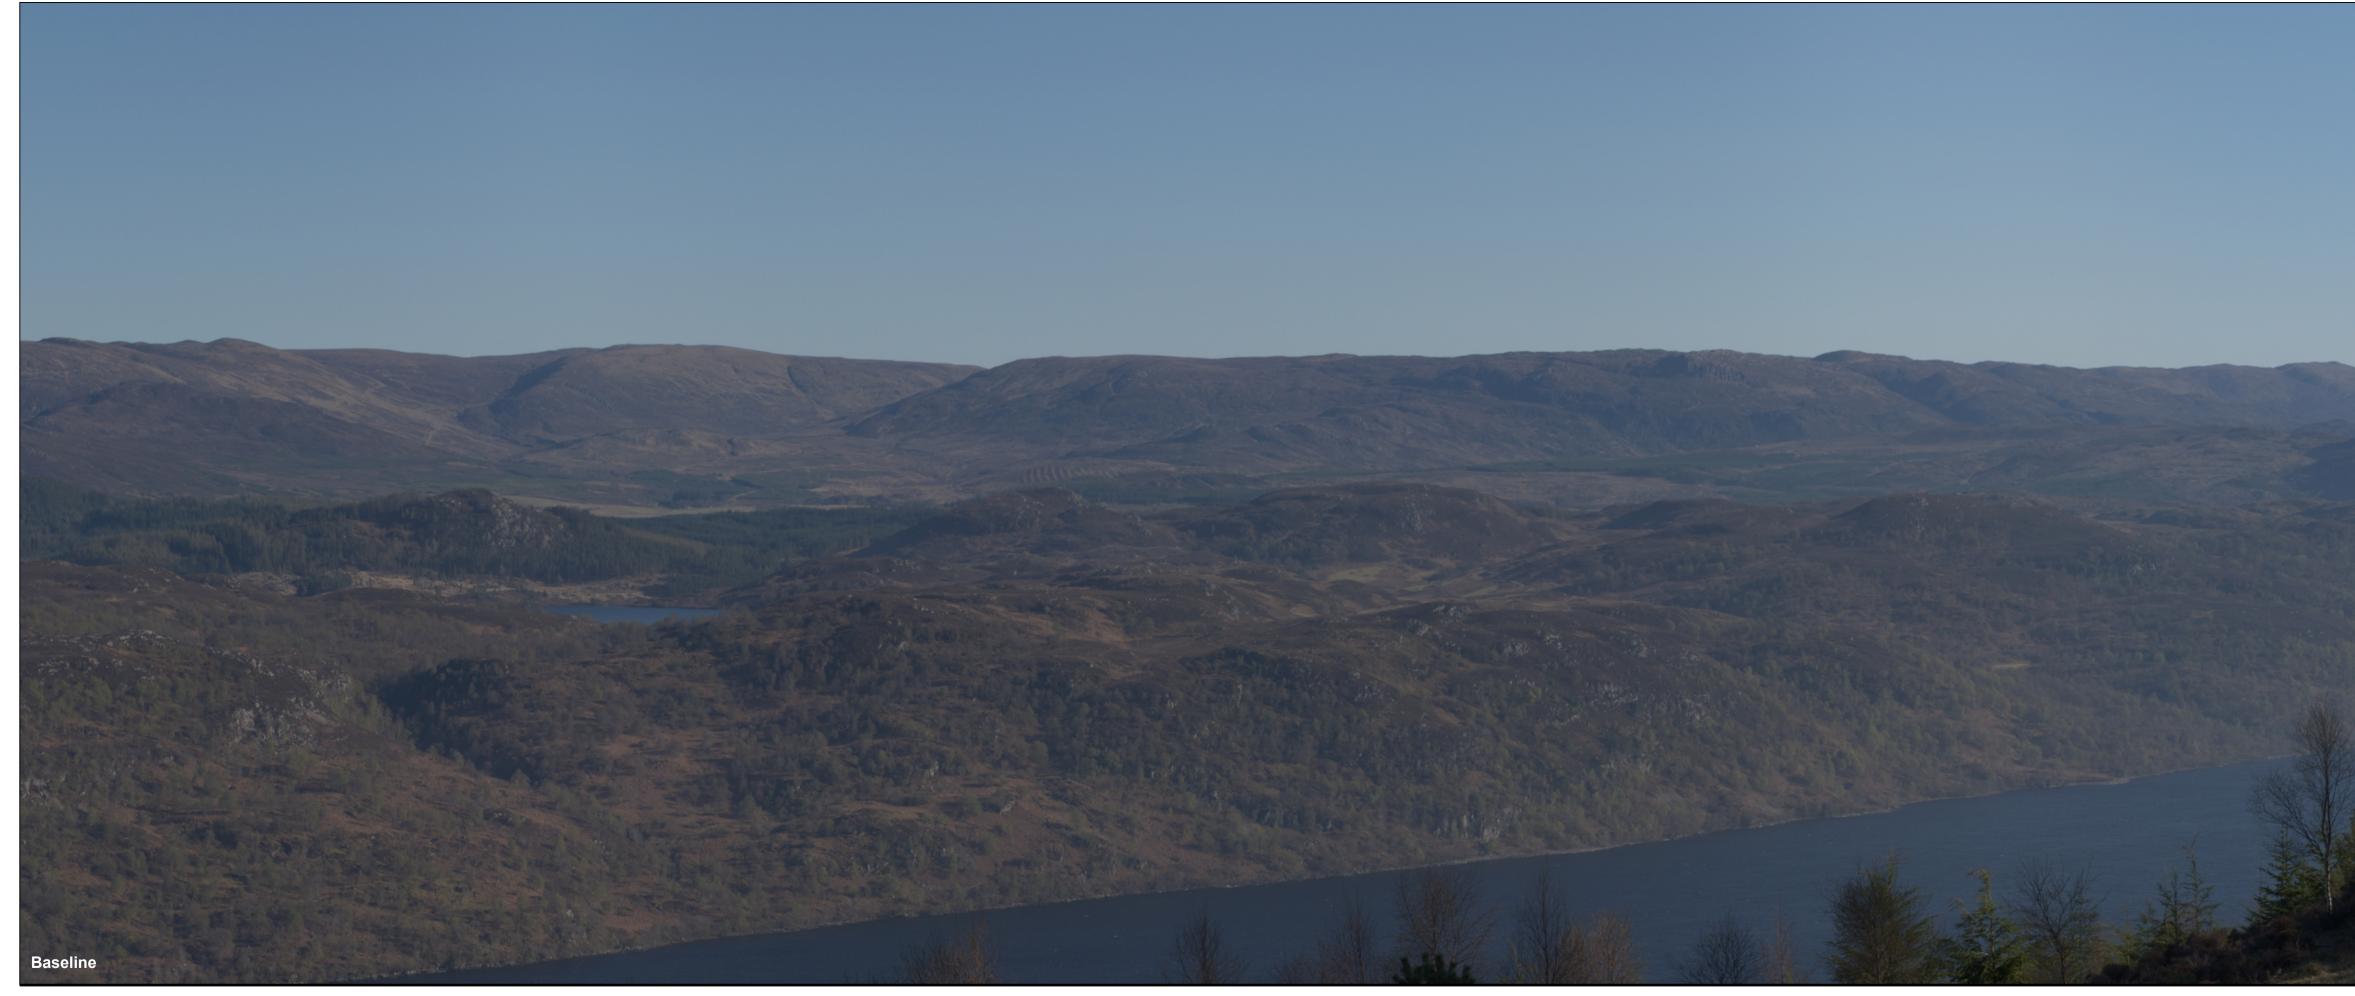

Loch Kemp Storage

Visualisation Location 2: The upper Great Glen Way in the vicinity of Alltsigh - Baseline Photograph Figure: V3a-2b

OS reference: Ground level: Direction of view: Distance to scheme:

246133 E 820352 N 339m AOD 179° 3.3 km

Camera: Lens: Camera height: Date and time:

Sony ILCE -9 50mm (FE 50mm f/1.8) 1.5m AGL 20/04/2023 17:39

Horizontal field of view: Paper size: Principal distance: Correct printed image size:

Drawing No. - 120019-D-EIA-V3a-2b