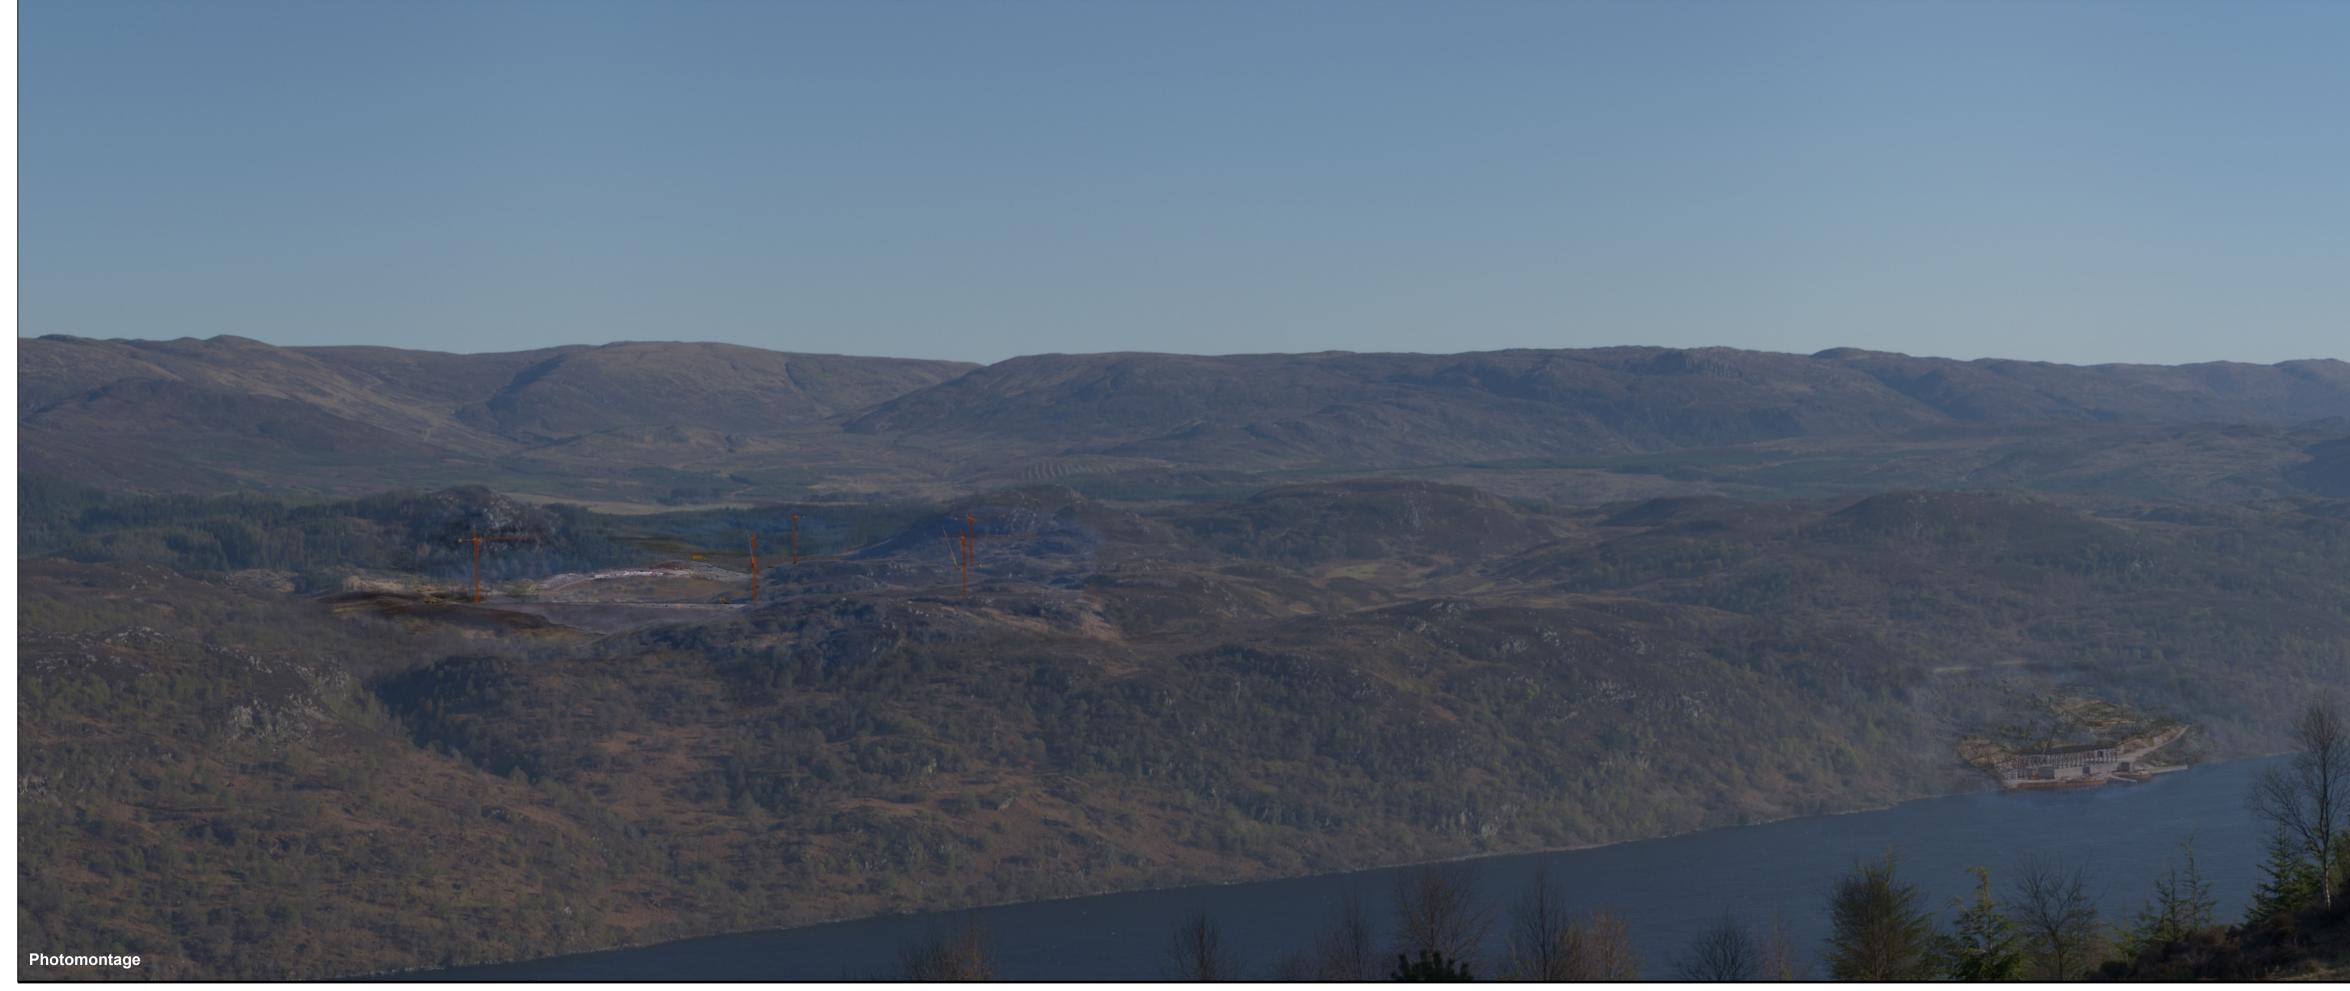

53.5° (planar projection) 841 x 297 mm (half A1) 812.5 mm 820 x 260 mm

Date - 07/11/23

Loch Kemp Storage A STATERA COMPANY

Figure: V3a-2e Visualisation Location 2: The upper Great Glen Way in the vicinity of Alltsigh - Photomontage - Year 3 of construction

OS reference:246133 E 820352 NGround level:339m AODDirection of view:179°Distance to scheme:3.3 km

Camera: Lens: Camera height: Date and time:

Sony ILCE -9 50mm (FE 50mm f/1.8) 1.5m AGL 20/04/2023 17:39