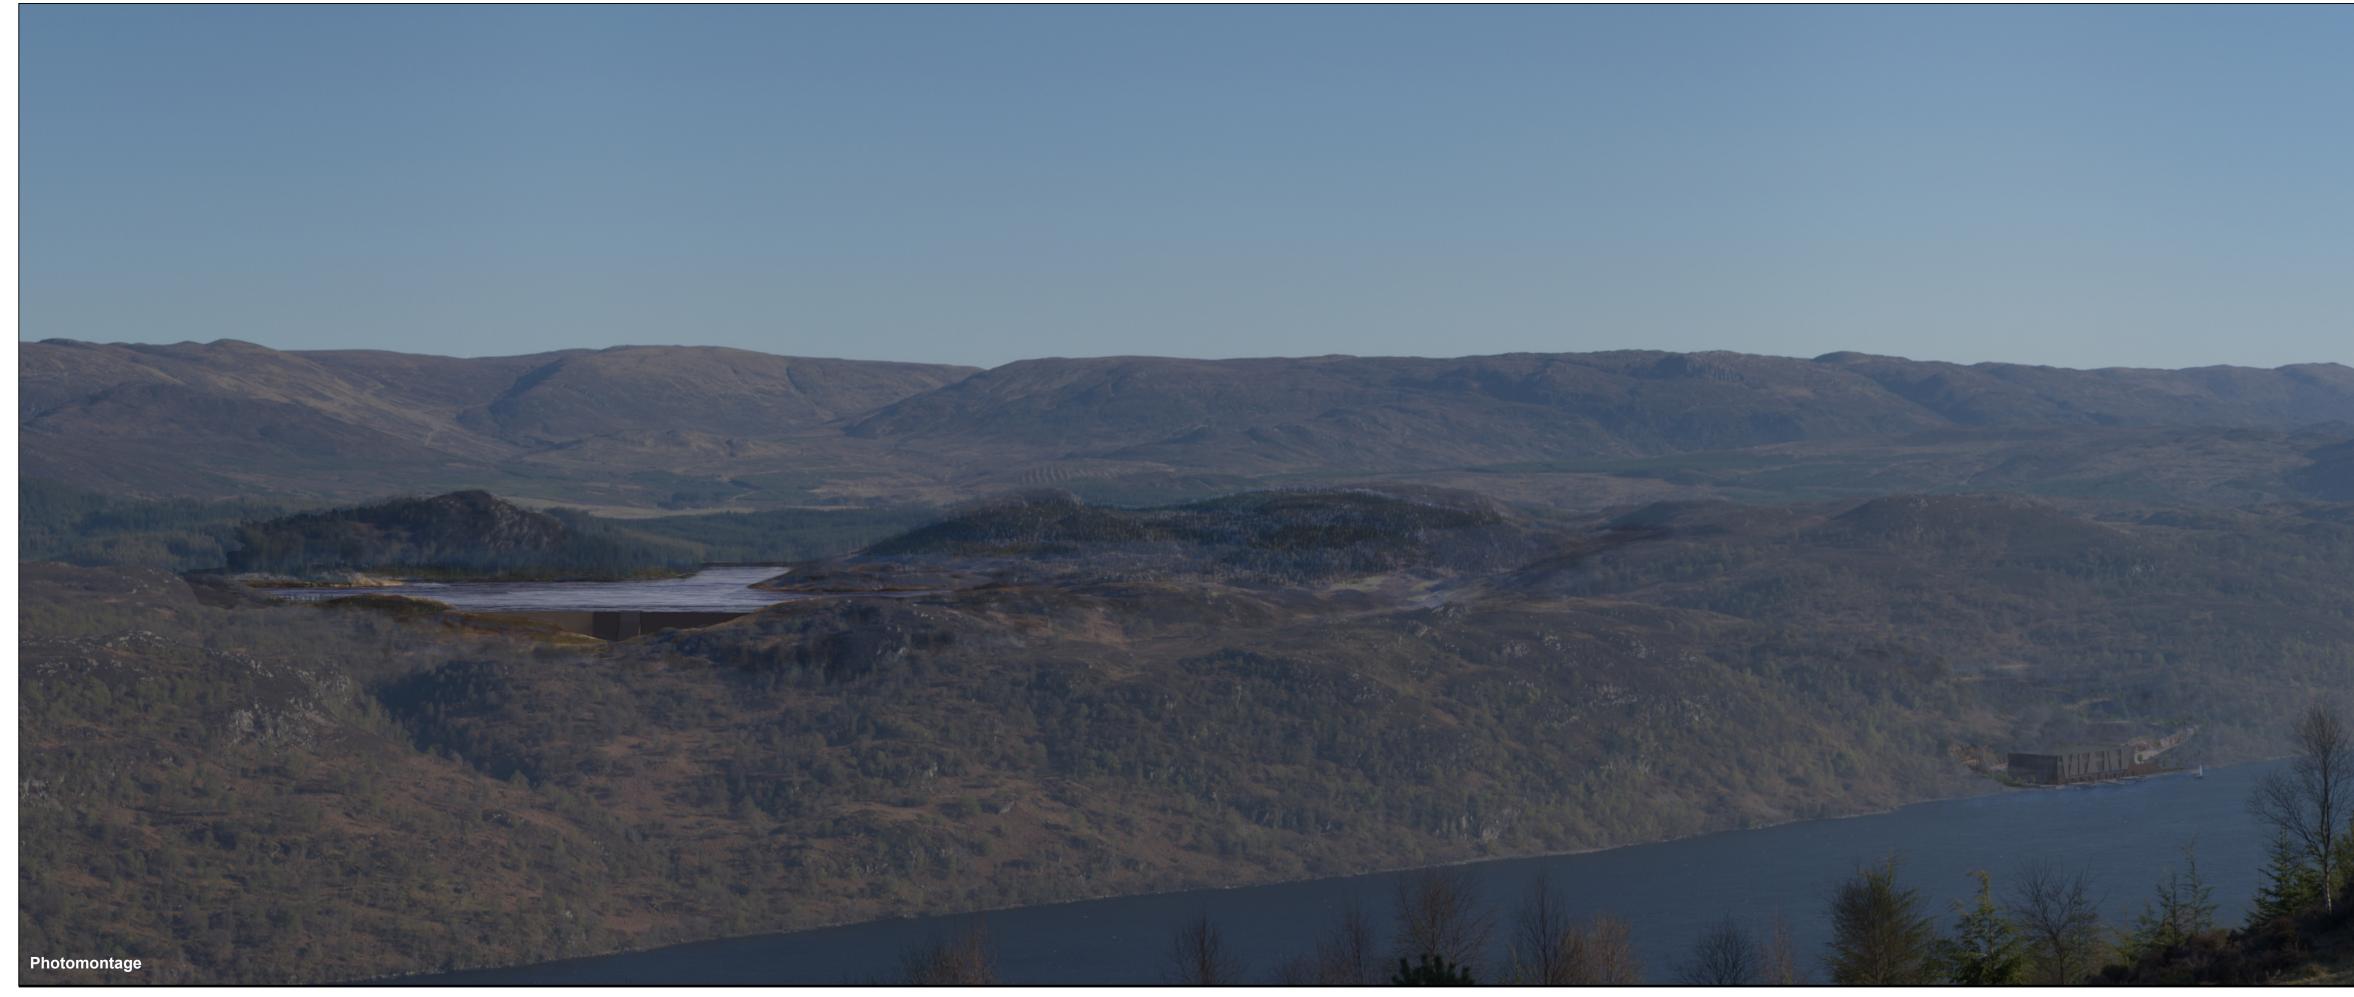

**HRI | Munro** architecture

Loch Kemp Storage A STATERA COMPANY

Figure: V3a-2f Visualisation Location 2: The upper Great Glen Way in the vicinity of Alltsigh - Photomontage - Year 1 post completion

OS reference:246133 E 820352 NGround level:339m AODDirection of view:179°Distance to scheme:3.3 km

Camera: Lens: Camera height: Date and time:

Sony ILCE -9 50mm (FE 50mm f/1.8) 1.5m AGL 20/04/2023 17:39

Horizontal field of view: Paper size: Principal distance: Correct printed image size:

Drawing No. - 120019-D-EIA-V3a-2f