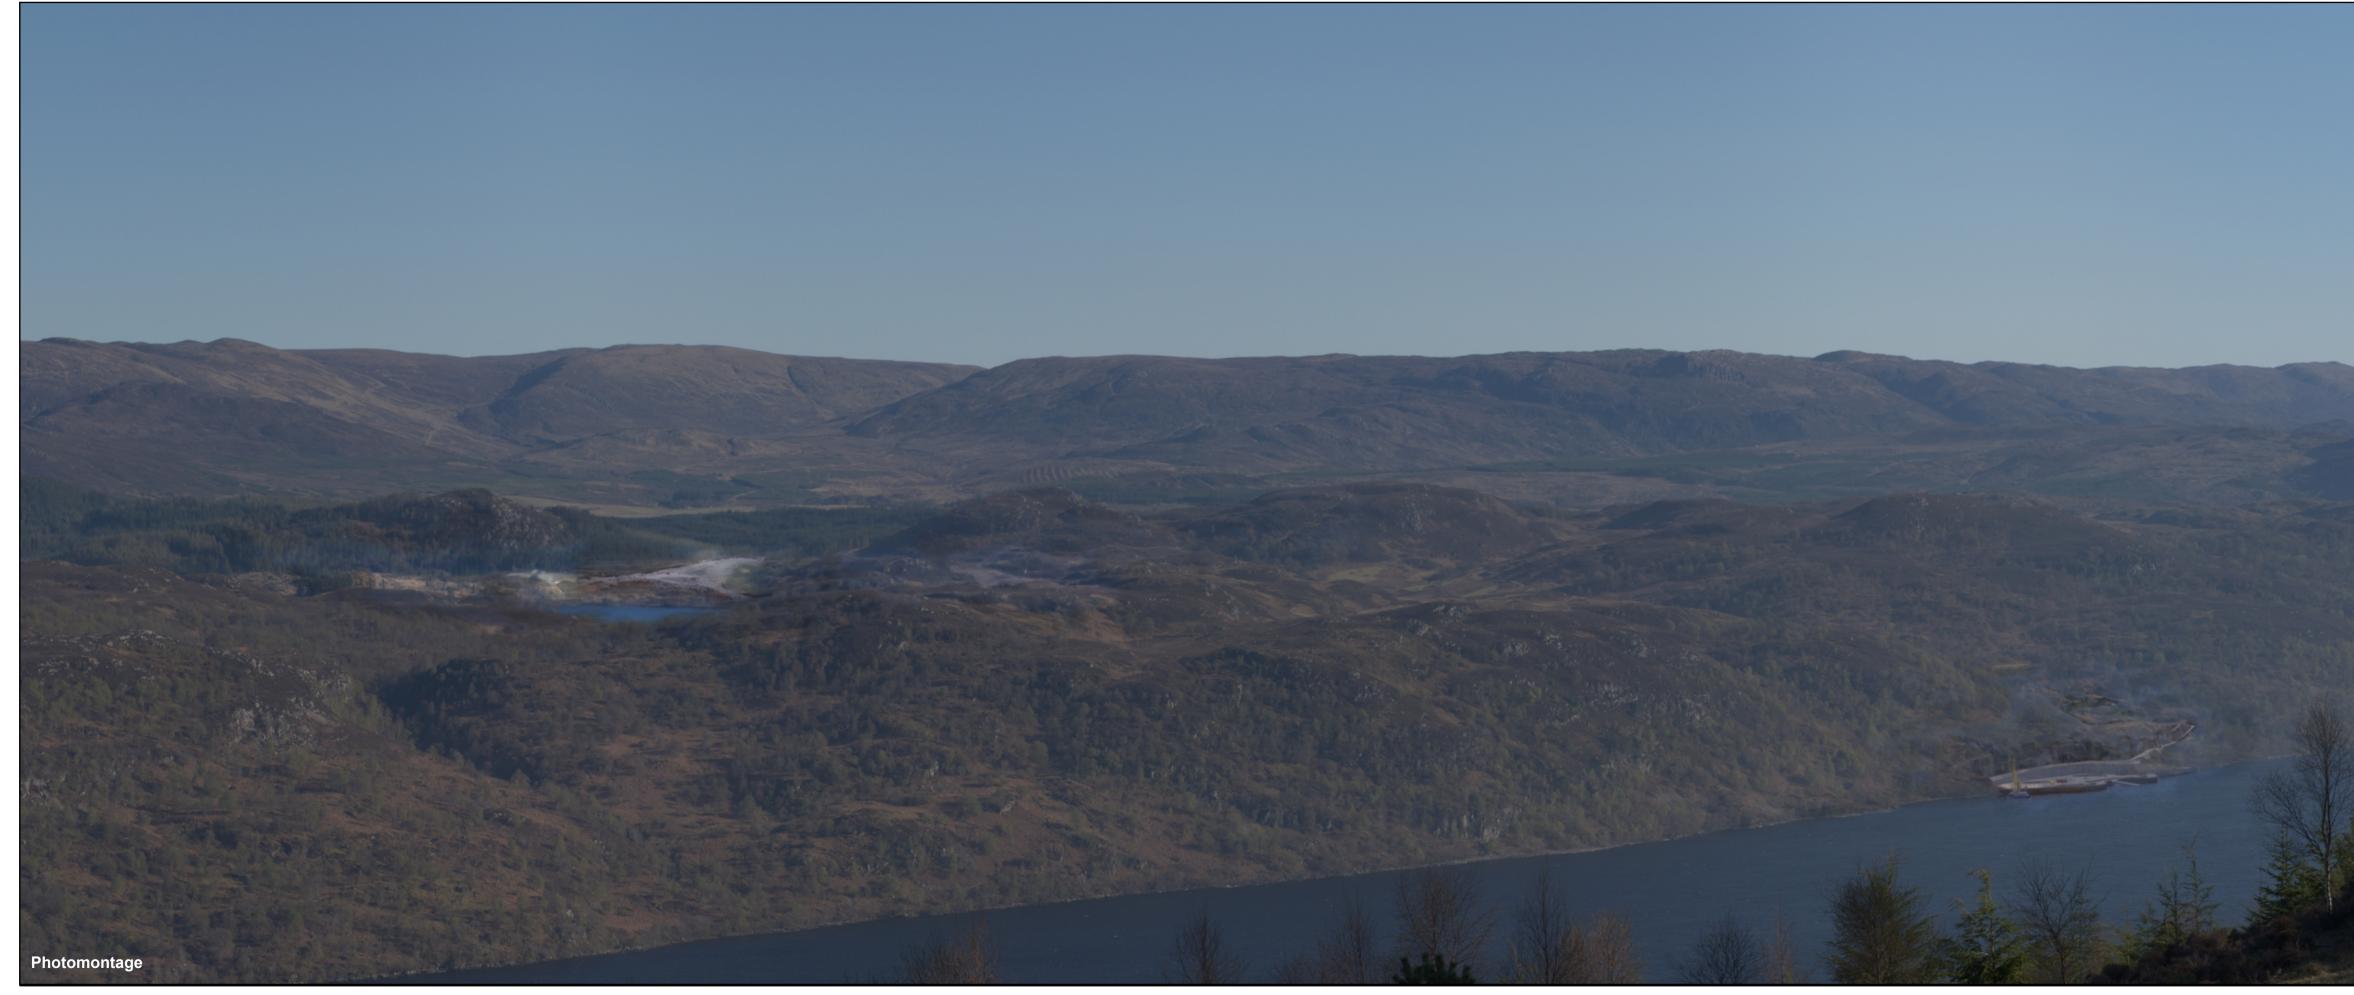

Figure: V3a-2d Visualisation Location 2: The upper Great Glen Way in the vicinity of Alltsigh - Photomontage - Year 1 of construction

OS reference:246133 E 820352 NGround level:339m AODDirection of view:179°Distance to scheme:3.3 km

Camera: Lens: Camera height: Date and time:

Sony ILCE -9 50mm (FE 50mm f/1.8) 1.5m AGL 20/04/2023 17:39

Horizontal field of view: Paper size: Principal distance: Correct printed image size:

Drawing No. - 120019-D-EIA-V3a-2d