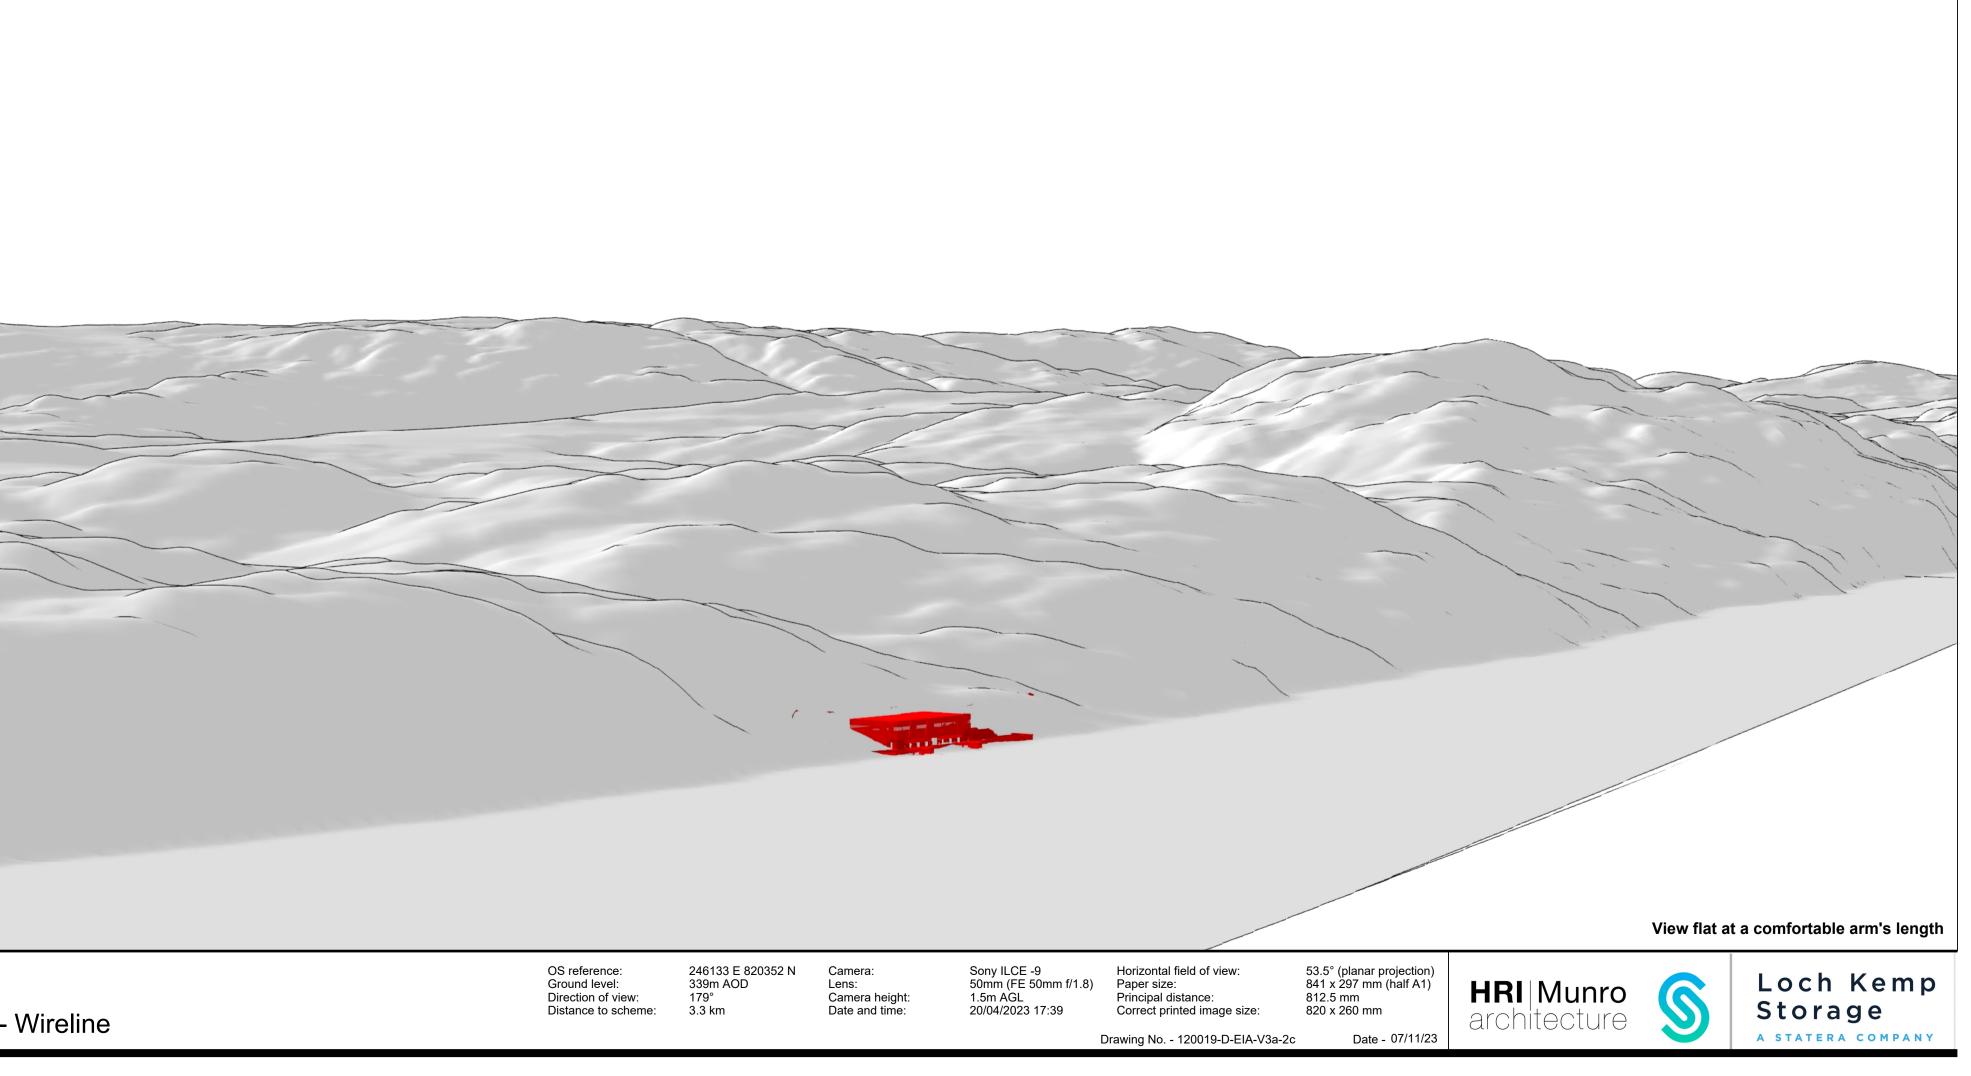

Loch Kemp Storage

A STATERA COMPANY

53.5° (planar projection) 841 x 297 mm (half A1) 812.5 mm 820 x 260 mm

Date - 07/11/23

Figure: V3a-2c Visualisation Location 2: The upper Great Glen Way in the vicinity of Alltsigh - Wireline