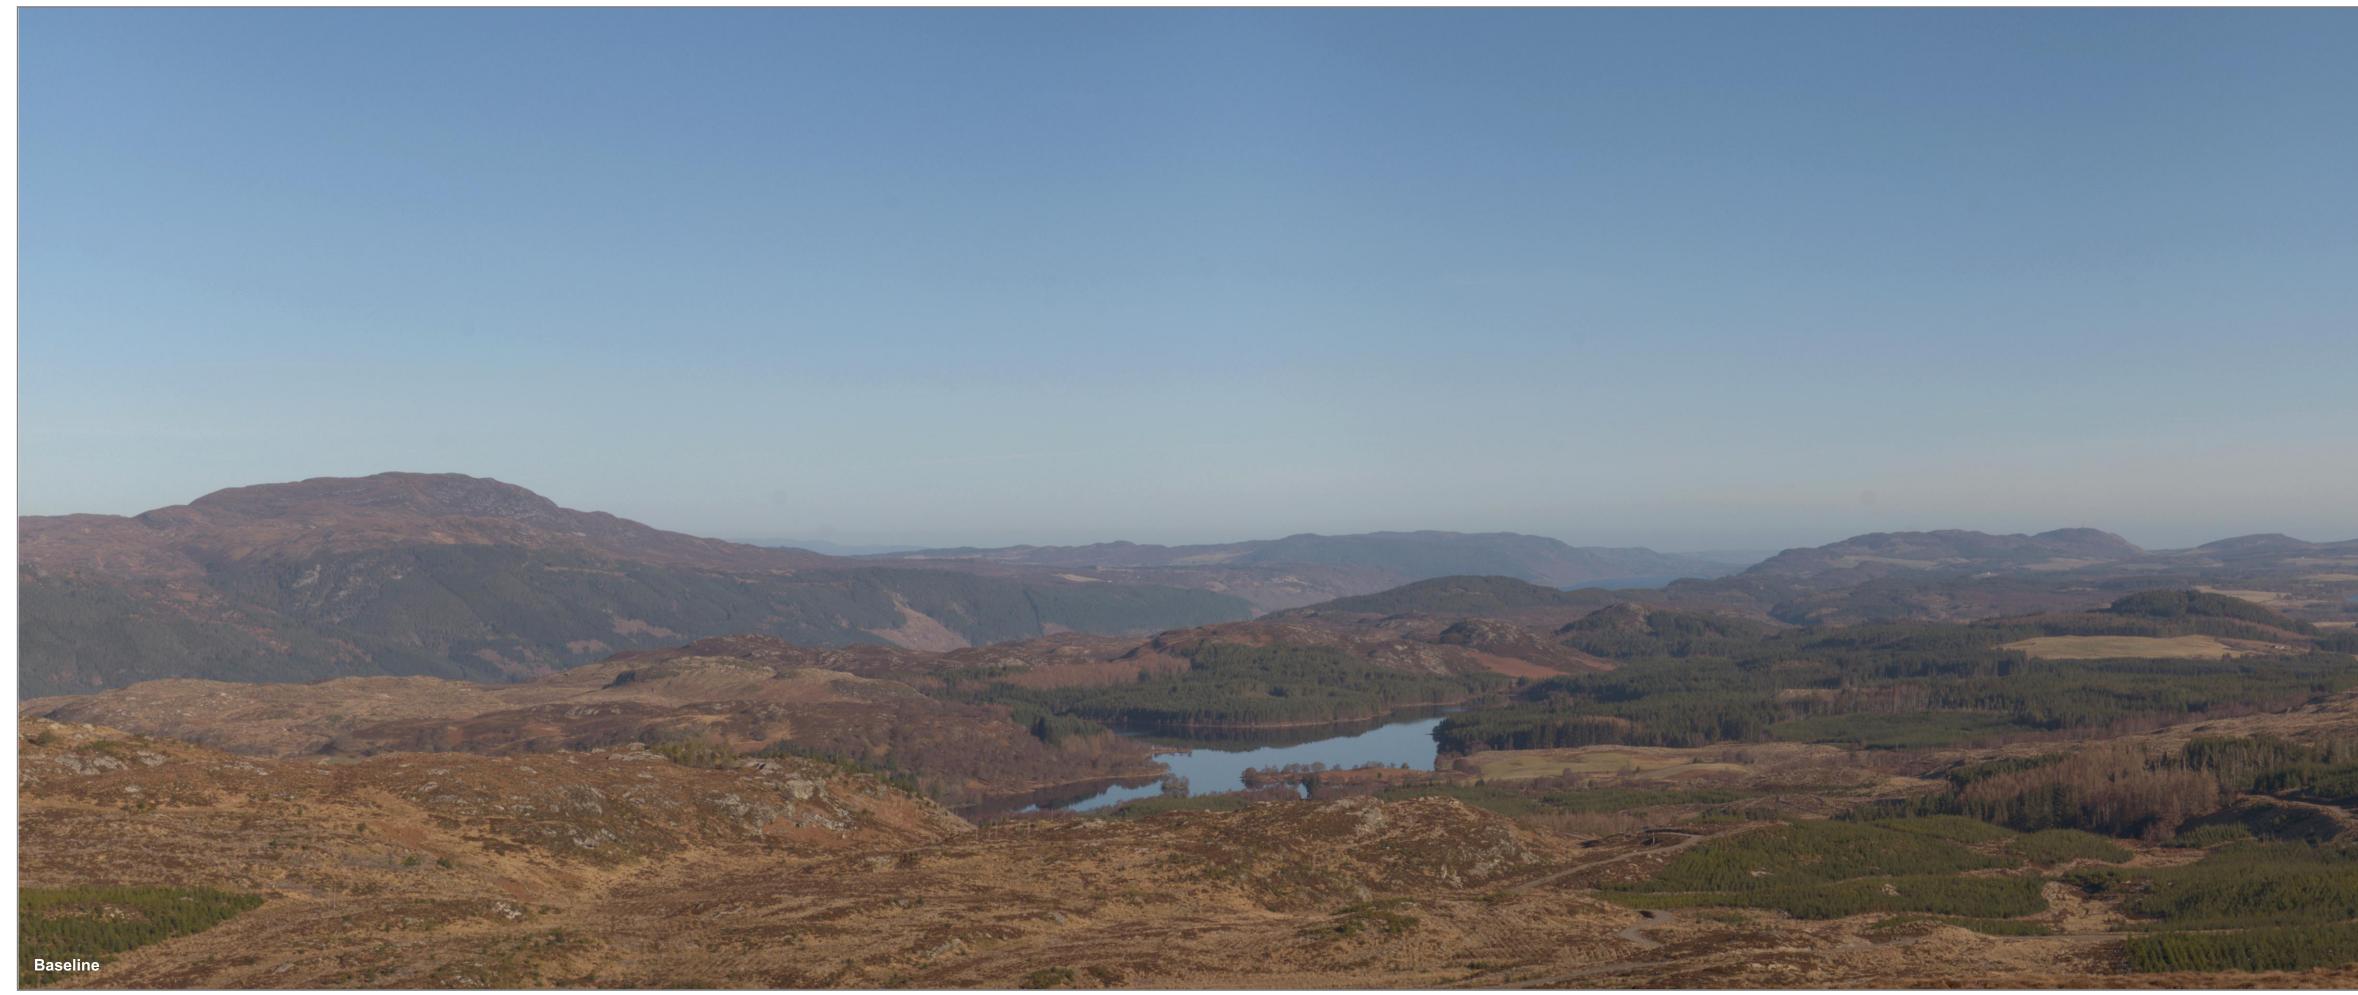

## Loch Kemp Storage EIA Report

Figure V3a-4a VL4 - Summit by Suidhe Viewpoint off the B862

Loch Kemp

A STATERA COMPANY

Storage

 Drawn by:
 CG
 Date:
 16/11/2023

 Drawing:120019-D-EIA-V3a-4a-1.0.0

Loch Kemp Storage Figure V3a-4b - Visualisation Location 4: Summit by Suidhe Viewpoint off the B862 - Baseline Photograph

OS reference: Ground level: Direction of view: Distance to proposed Scheme:

244257 E 810363 N Camera: 448.4 m AOD 35° 5.48 km

Lens: Camera height: Date and time:

Sony ILCE-9 50mm (FE 50mm f/1.8) 1.5m AGL 26/02/2023 10:27

Horizontal field of view: Principal distance: Paper size: Correct printed image size:

Loch Kemp Storage

53.5° (planar projection) 812.5 mm 841 x 297 mm (half A1) 820 x 260 mm

asr

Drawing No. - 120019-D-EIA-V3A-4B-1.0.0 Date - 06.11.2023