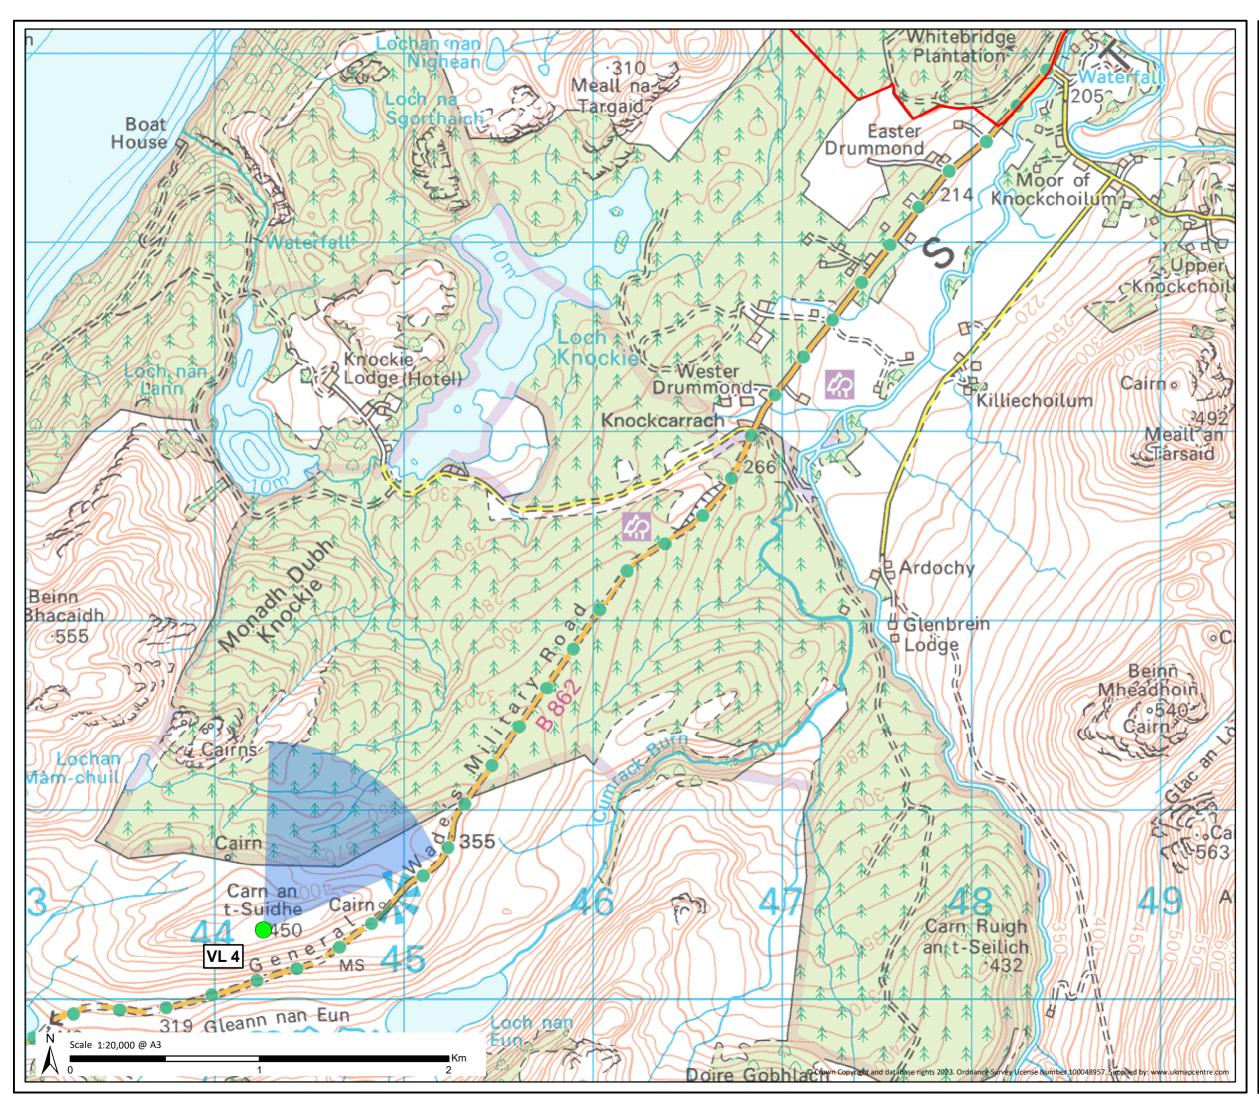

# Key Site Boundary Visualisation Location (VL) Direction of View (53.5°)

## Loch Kemp Storage EIA Report

Figure V3a-4a VL4 - Summit by Suidhe Viewpoint off the B862

Loch Kemp

A STATERA COMPANY

Storage

 Drawn by:
 CG
 Date:
 16/11/2023

 Drawing:120019-D-EIA-V3a-4a-1.0.0

Loch Kemp Storage Figure V3a-4b - Visualisation Location 4: Summit by Suidhe Viewpoint off the B862 - Baseline Photograph

OS reference: Ground level: Direction of view: Distance to proposed Scheme:

244257 E 810363 N Camera: 448.4 m AOD 35° 5.48 km

Lens: Camera height: Date and time:

Sony ILCE-9 50mm (FE 50mm f/1.8) 1.5m AGL 26/02/2023 10:27

Horizontal field of view: Principal distance: Paper size: Correct printed image size:

Loch Kemp Storage

53.5° (planar projection) 812.5 mm 841 x 297 mm (half A1) 820 x 260 mm

asr

Drawing No. - 120019-D-EIA-V3A-4B-1.0.0 Date - 06.11.2023