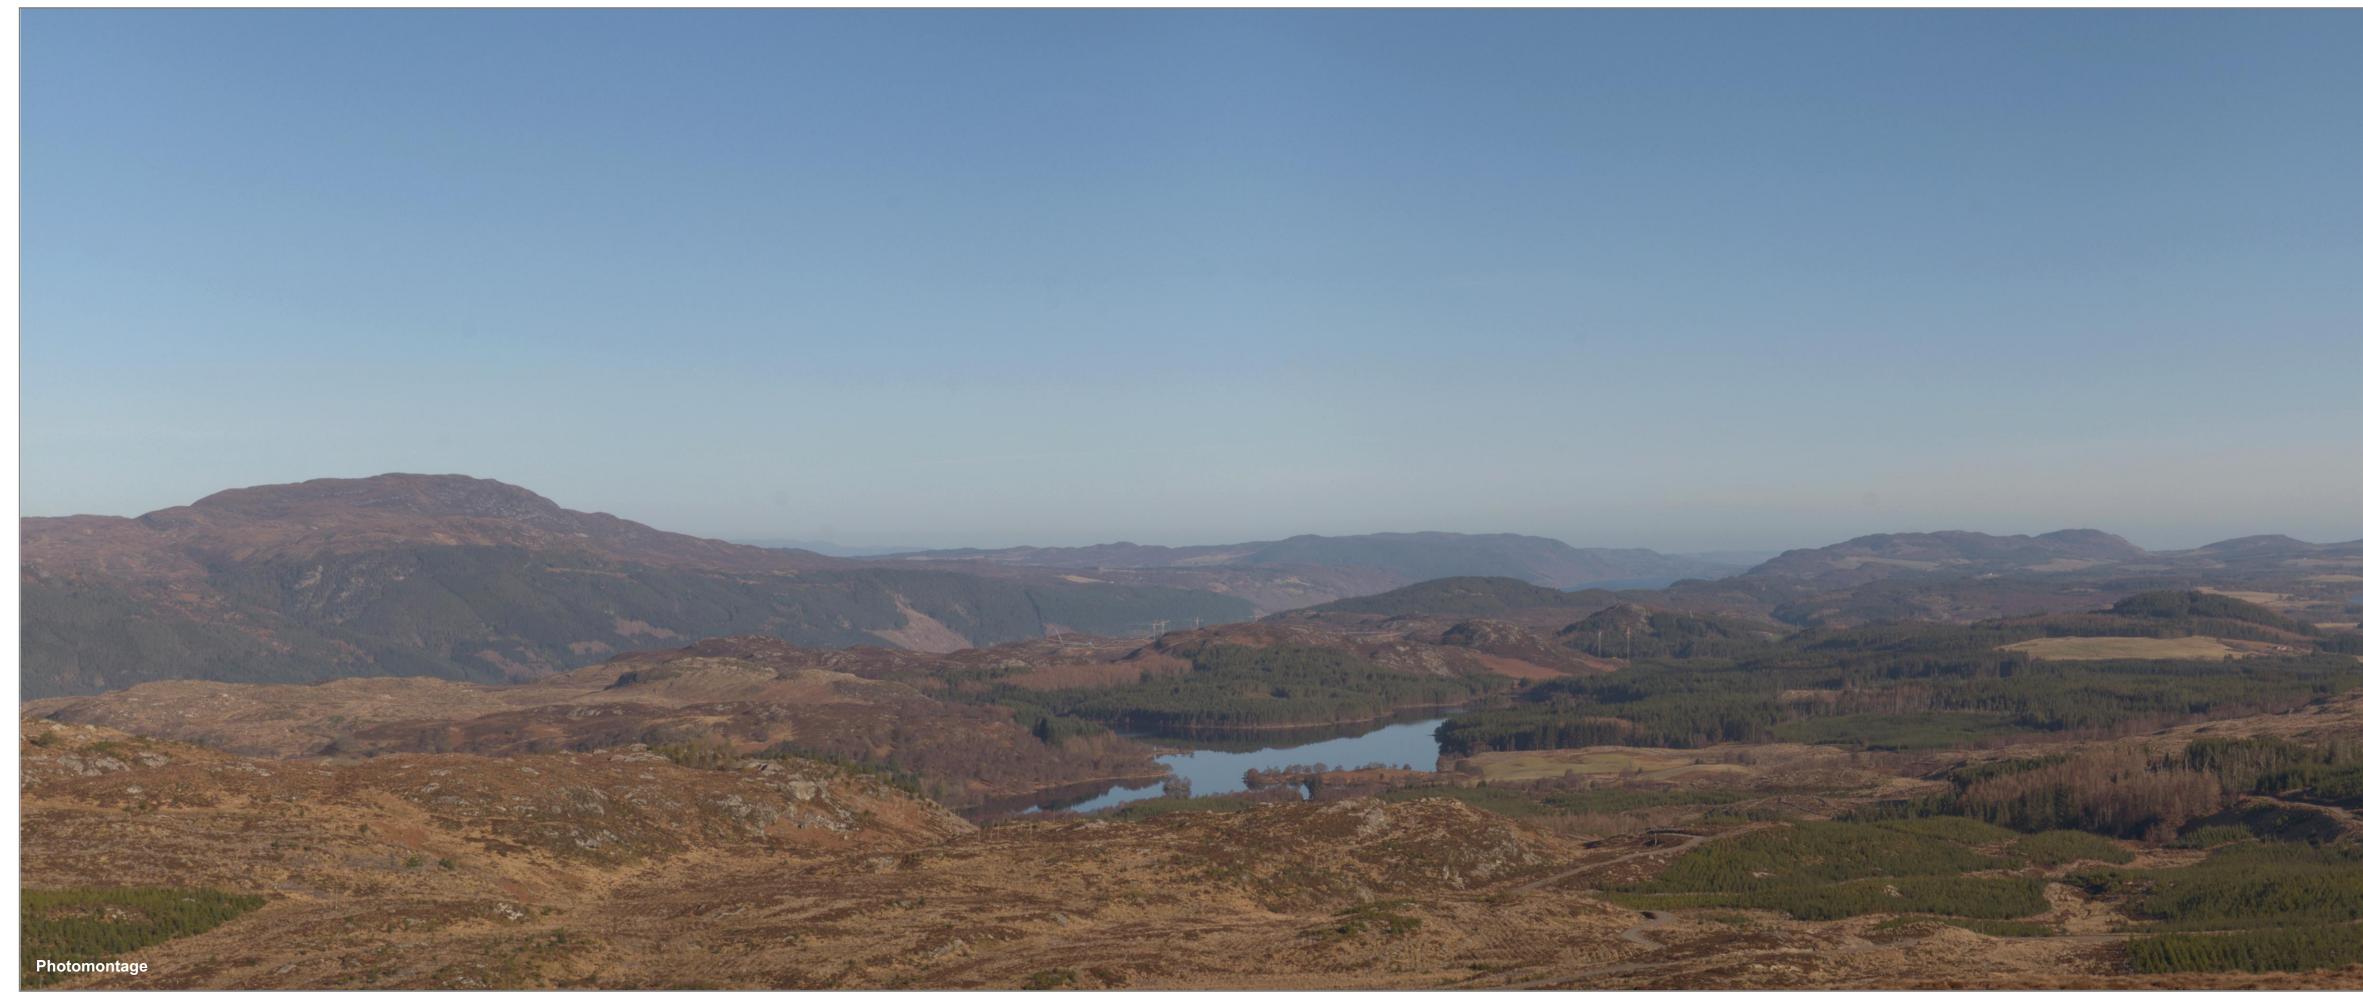

asr

Loch Kemp Storage Figure V3a-4d - Visualisation Location 4: Summit by Suidhe Viewpoint off the B862 - Photomontage - Year 1 of construction

OS reference: Ground level: Direction of view: Distance to proposed Scheme:

244257 E 810363 N Camera: 448.4 m AOD 35° 5.48 km

Lens: Camera height: Date and time:

Sony ILCE-9 50mm (FE 50mm f/1.8) 1.5m AGL 26/02/2023 10:27

Horizontal field of view: Principal distance: Paper size: Correct printed image size:

Loch Kemp Storage

53.5° (planar projection) 812.5 mm 841 x 297 mm (half A1) 820 x 260 mm

asr

Drawing No. - 120019-D-EIA-V3A-4D-1.0.0 Date - 06.11.2023

Loch Kemp Storage Figure V3a-4e - Visualisation Location 4: Summit by Suidhe Viewpoint off the B862 - Photomontage - Year 3 of construction