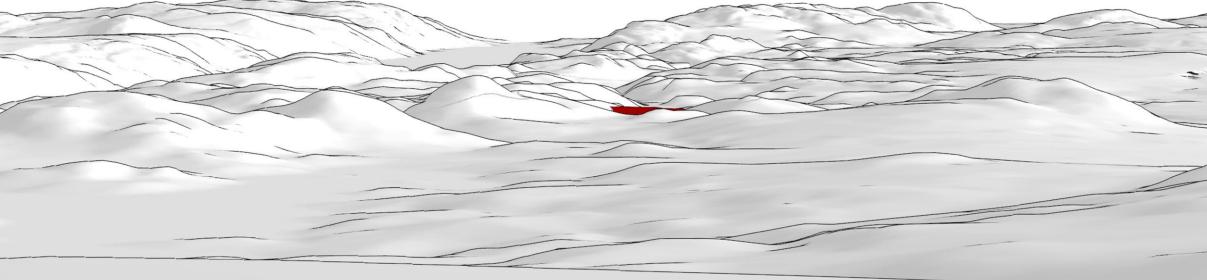

| Wireline |  |  |
|----------|--|--|

Loch Kemp Storage

Figure V3a-4c - Visualisation Location 4: Summit by Suidhe Viewpoint off the B862 - Wirelin

|     | OS reference:<br>Ground level:             | 244257 E 810363 N<br>448.4 m AOD | Horizontal fiel<br>Principal dista |
|-----|--------------------------------------------|----------------------------------|------------------------------------|
| ine | Direction of view:<br>Distance to proposed | 35°                              | Paper size:<br>Correct printe      |
|     | Scheme:                                    | 5.48 km                          |                                    |

View flat at a comfortable arm's length

ield of view: 53.5° (planar projection) stance: 812.5 mm 841 x 297 mm (half A1) ted image size: 820 x 260 mm

Drawing No. - 120019-D-EIA-V3A-4C-1.0.0 Date - 06.11.2023